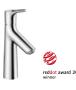

## Modern Style world.

Talis<sup>®</sup> Select S and Talis<sup>®</sup> S.

#### Talis® Select S

The prominent Select button lets you use the Talis Select S with the greatest of ease. You turn the water flow on and off at the touch of a button. Turn the button to set your chosen temperature. Together with the spout merging harmoniously into the lean, conical body of the mixer, the Select button lends this a unique aesthetic clarity.

#### Talis® S

With its slender lever and upright, conical body, the Talis S is a mixer that combines the functionality of a classic single lever mixer with modern design language.

Talis<sup>®</sup> S 190