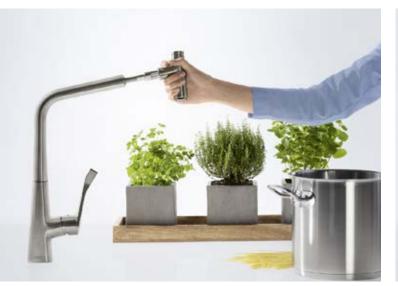

# So that everything runs in the kitchen at the touch of a button.

Metris® Select with swivel function and Select technology.

Working in the kitchen can be great fun. For instance, treating yourself to a lovely meal after a long day at work, or getting together with friends to cook. The Metris Select kitchen mixer enhances

the front. Unlike the mixer with pull-out | spout, it can be activated "in passing", and turns the water on and off without interrupting the work flow unnecessarily. The Select button can also be operated this fun factor with the Select button on | by the back of a hand or an elbow, so the

mixer stays nice and clean, even if you have dirty hands. It's also much easier to turn the water off between various tasks, so you avoid wasting water and energy.

To start, the mixer only needs to be opened once at the lever. Now the flow of water can be switched on and off at the Select button on the front.

This is especially practical when your fingers are dirty or you have your hands full.

The mixer can be operated with ease at the push of a button, The mixer then always stays clean. with the front of the hand, the back of a hand, or an arm.