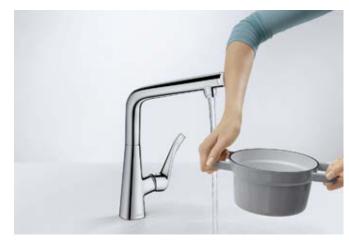

# A touch ahead in the kitchen.

The new Metris<sup>®</sup> Select 320 mixer with pull-out spout and Select technology.

Life in the kitchen, and at the sink in particular, is determined by our everyday tasks. The more smoothly they flow, the more we enjoy our daily routine. With the new Metris Select, you can increase your efficiency quite simply at the touch

of a button. The ergonomically designed pull-out function provides even more freedom of movement, while the water flow can be switched on and off with absolute precision using the Select button on the spout. So once you have opened the mixer using the lever, you can easily combine any number of tasks – with only one hand. This saves water and energy, and turns any kitchen task into kitchen pleasure at the touch of a button.

The height of the mixer, its swivel function, and the practical pull-out spout with ergonomic handle offer the greatest possible freedom at the sink.

The mixer is opened using the lever, and the desired temperature selected. The water flow can then be switched on and off quickly with absolute precision using the Select button on the spout.

Any number of tasks can be combined harmoniously without needing to close the spout by the lever. At the same time, the water is only provided when it is actually needed. Meaning that not a drop of precious water is wasted.

Even filling a large pot or saucepan is effortless, and can be done with only one hand. Simply touch the Select button – and you have water.