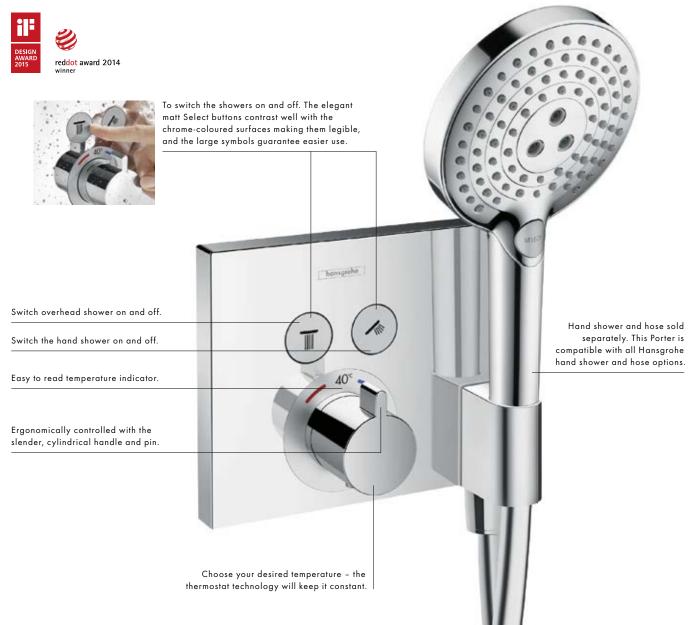

## Hand showers and shower sets.

The basic solution: Hand showers can be used in a great many ways, on their own or in combination with a shower set - the matching complement to mixers and thermostats.

## Overhead shower.

For relaxing or rejuvinating - because every day deserves a different shower. Concealed installation, integrated into the wall.

## Shower control concealed.

The mixer body disappears inside the wall – for complete freedom of movement under the shower.