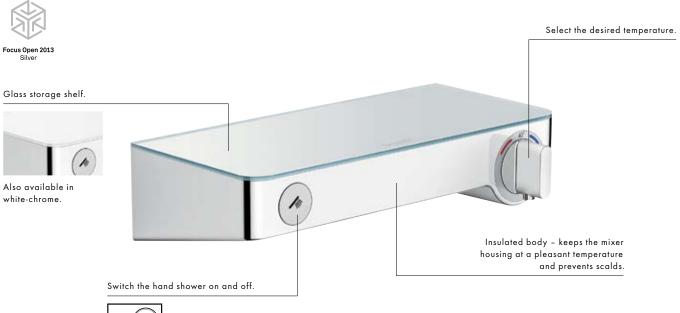

## Our shower control for surface-mounted installation: for pure shower pleasure.

Now even more quintessential thanks to the Select button.

The Select technology now makes it even easier to choose your favourite spray type on the thermostat. The hand shower switches on and off at the touch of a button. Furthermore, the thermostat holds

the shower temperature constantly at your chosen setting, preventing unwanted hot or cold surges. The ShowerTablet Select 300 makes everything easy right from the beginning. All working parts are outside the wall and fit directly onto the existing water connections – so it's perfect when renovating.

#### Intuitive.

The Select button is entirely intuitive and easy to operate from the front. You just switch the water on and off.

#### Practical.

There is plenty of room on the glass surface for toiletries, which eliminates the need for an additional shower shelf.

#### Pinpoint precision.

The desired temperature can be set precisely on the large, user-friendly turning control that is located on the front of the thermostat.