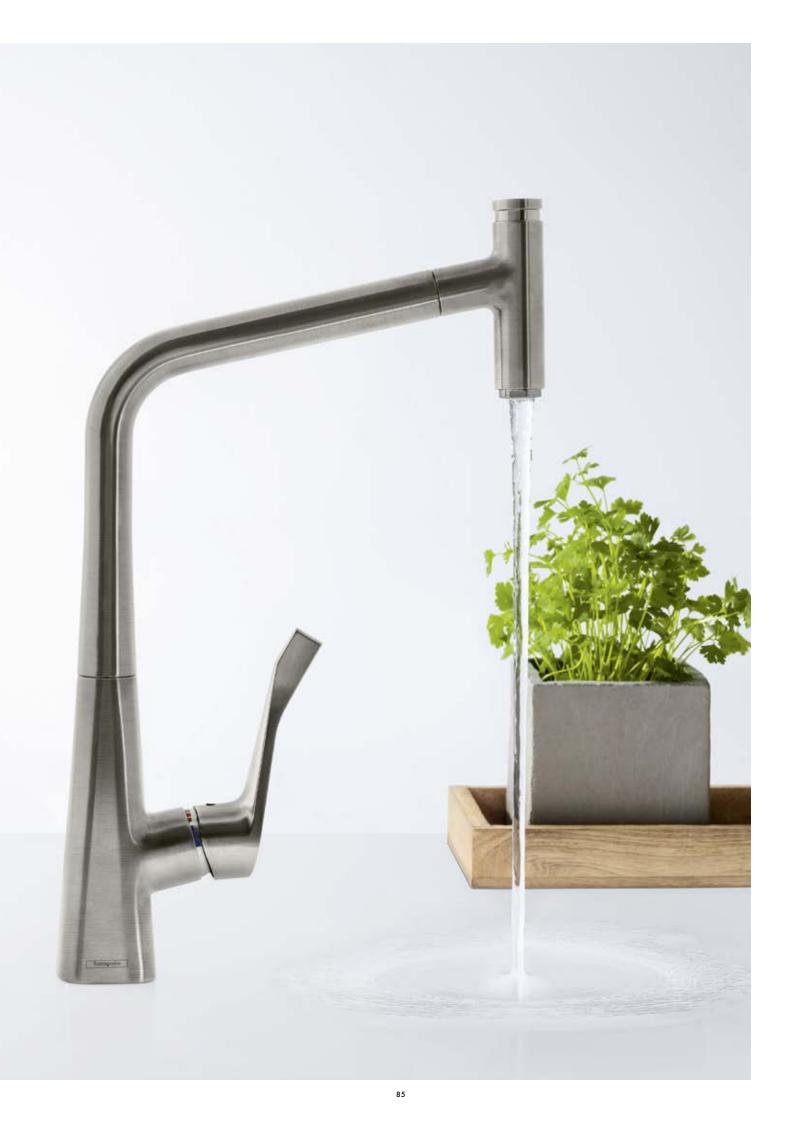

# A touch ahead in the kitchen.

The new Metris<sup>®</sup> Select 320 mixer with pull-out spout and Select technology.

Life in the kitchen, and at the sink in particular, is determined by our everyday tasks. The more smoothly they flow, the more we enjoy our daily routine. With the new Metris Select, you can increase your efficiency quite simply at the touch

of a button. The ergonomically designed pull-out function provides even more freedom of movement, while the water flow can be switched on and off with absolute precision using the Select button on the spout. So once you have opened the mixer using the lever, you can easily combine any number of tasks – with only one hand. This saves water and energy, and turns any kitchen task into kitchen pleasure at the touch of a button.

The height of the mixer, its swivel function, and the practical pull-out spout with ergonomic handle offer the greatest possible freedom at the sink.

The mixer is opened using the lever, and the desired temperature selected. The water flow can then be switched on and off quickly with absolute precision using the Select button on the spout.