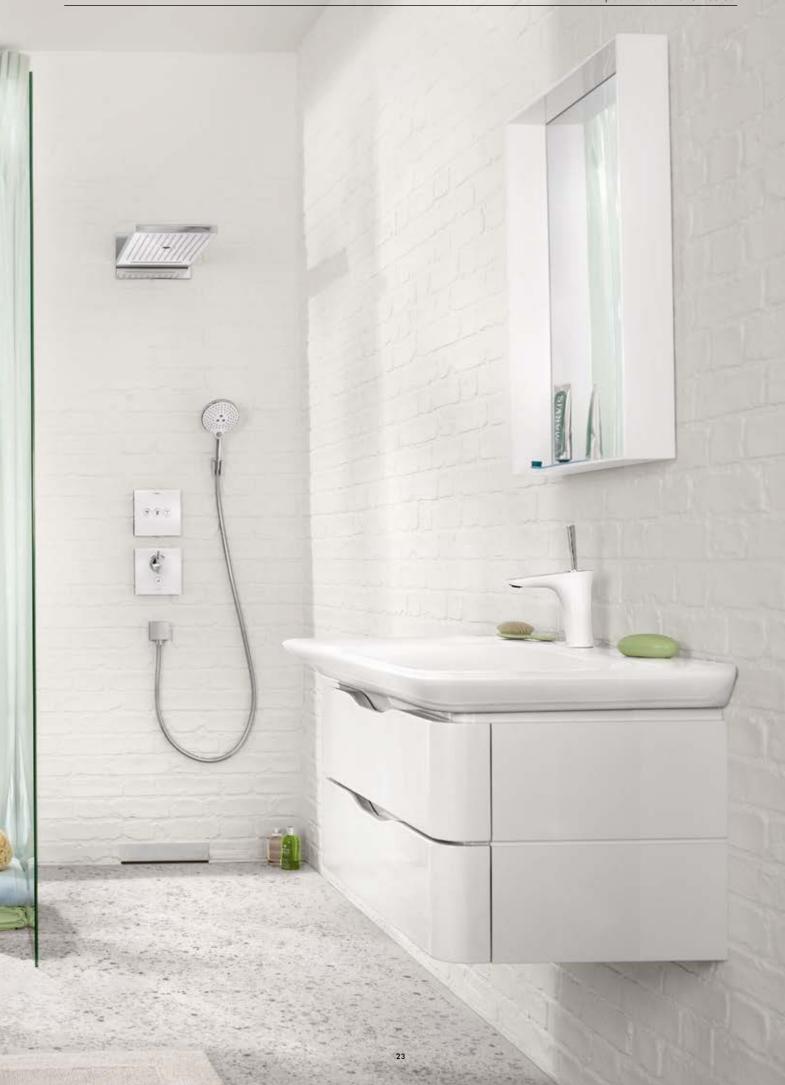

## Showering in a new dimension. Rainmaker<sup>®</sup> Select<sup>™</sup>.

## A real masterstroke, from design to material.

Rainmaker<sup>®</sup> Select owes its appeal primarily to its breath-taking design and the materials it uses.

In recent years, the trend for lifestyle bathrooms has become more prevalent. As a result, the demands made on this room have changed accordingly. From a functional wet room to a place of aesthetic appeal, relaxation and well -being. Inspired by this realisation, we got together with Phoenix Design to develop a totally new water experience of the highest quality – Rainmaker Select. The reduced and linear design of Rainmaker Select is instantly appealing. This clearcut design language is also reflected in the choice of materials. The generous glass spray face and its slender chrome frame give Rainmaker Select a gleaming and exclusive aesthetic appeal. On the one hand, its white-backed glass and polished metal surfaces emphasise the naturalness of the bathroom, but at the same time, they make a visual reference to the surrounding elements, such as ceramics, tiles or mirrors. It is the exceptional workmanship, not just the overall impression, that makes Rainmaker Select so appealing. For example, each of the more than 200 holes in the glass plate of the overhead shower is cut with a precision laser – a highly complex manufacturing process. But true greatness can only ever be achieved through a passion for detail.

## Ambience 1: The shower is the focus.

N T T

Rainmaker<sup>®</sup> Select Showerpipe - the ideal surface-mounted solution.

No other room in the house has changed as much in recent years as the bathroom - what was once a functional wet room has now become a place of aesthetic appeal, relaxation and well-being. The bathroom has not necessarily got bigger, but there is an

increased demand for extraordinary design – both architecturally and in terms of products. The shower area is taking up more and more space, and developing into the focal point of the bathroom. The size of the Rainmaker Select Showerpipe alone means it can more than fulfil its role. On the one hand, its gleaming glass and chrome surfaces make it a commanding element of the room and on the other, ensure that the shower fits harmoniously into the overall look of glass walls, mirrors and ceramics.