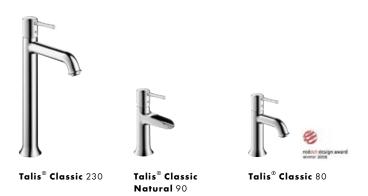

# Talis® Classic

With its rounded spout, its pin handle, and its lean, high basic set, the Talis Classic is a classical beauty in the bathroom.