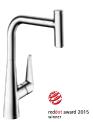

# Our recipe for success for more fun in the kitchen: Select<sup>™</sup>.

Kitchen mixers.

# A touch ahead in the kitchen.

The new Metris<sup>®</sup> Select 320 mixer with pull-out spout and Select technology.

Life in the kitchen, and at the sink in particular, is determined by our everyday tasks. The more smoothly they flow, the more we enjoy our daily routine. With the new Metris Select, you can increase your efficiency quite simply at the touch

of a button. The ergonomically designed pull-out function provides even more freedom of movement, while the water flow can be switched on and off with absolute precision using the Select button on the spout. So once you have opened the mixer using the lever, you can easily combine any number of tasks – with only one hand. This saves water and energy, and turns any kitchen task into kitchen pleasure at the touch of a button.

Ÿ reddot award 2015 Talis<sup>®</sup> Select S 300

with swivel spout 110°/150°/360°

**Talis**®

X)

Metris<sup>®</sup> 320 with swivel spout 110°/150°/360°

Ĩ

**Metris**<sup>®</sup>