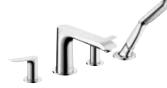

# Metris® Bath

Metris<sup>®</sup> 4-hole bath mixer for rim-mounted installation

Metris<sup>®</sup> Single lever bath mixer concealed

Metris® 3-hole rim-mounted mixer

Metris<sup>®</sup> Single lever bath mixer concealed

Metris<sup>®</sup> Single lever bath mixer exposed

**Metris®** Bath filler exposed