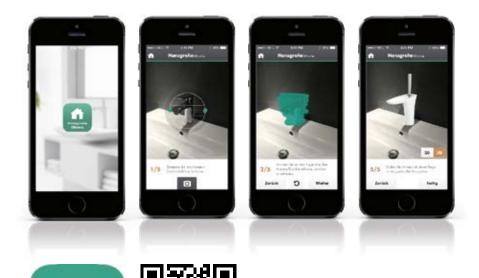

# Experience our products easily online.

Hansgrohe mobile - the interactive Hansgrohe pages.

With such a wide range of Hansgrohe products, you will be able to experience water just as you wish to. There are lots of online applications that you can use to obtain as much information as you need. Bringing the Hansgrohe innovations to you wherever you are.

You can experience interactively and learn more details about many Hansgrohe products on your iPad or smartphone.

### Hansgrohe Showroom App.

The Hansgrohe Showroom app lets you experience our showers, mixers, etc., interactively. For instance, with the spectacular photo function. With just a touch, you can bring any product you wish directly into your own home. The selected product is then centred in the actual camera image. Now shoot a picture from the right perspective – and your dream product has become a virtual installation in your home. Then, if you like what you see, you can then use the integrated search to find your nearest retailer.

#### Interactive features:

- Photo function to visualise what the product will look like when it is in your bathroom
- Videos on technologies and spray types
- List of your favourite Hansgrohe products
- Find your nearest showroom