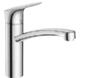

# A touch ahead in the kitchen.

The new Metris<sup>®</sup> Select 320 mixer with pull-out spout and Select technology.

Life in the kitchen, and at the sink in particular, is determined by our everyday tasks. The more smoothly they flow, the more we enjoy our daily routine. With the new Metris Select, you can increase your efficiency quite simply at the touch

of a button. The ergonomically designed pull-out function provides even more freedom of movement, while the water flow can be switched on and off with absolute precision using the Select button on the spout. So once you have opened the mixer using the lever, you can easily combine any number of tasks – with only one hand. This saves water and energy, and turns any kitchen task into kitchen pleasure at the touch of a button.

The height of the mixer, its swivel function, and the practical pull-out spout with ergonomic handle offer the greatest possible freedom at the sink.

The mixer is opened using the lever, and the desired temperature selected. The water flow can then be switched on and off quickly with absolute precision using the Select button on the spout.