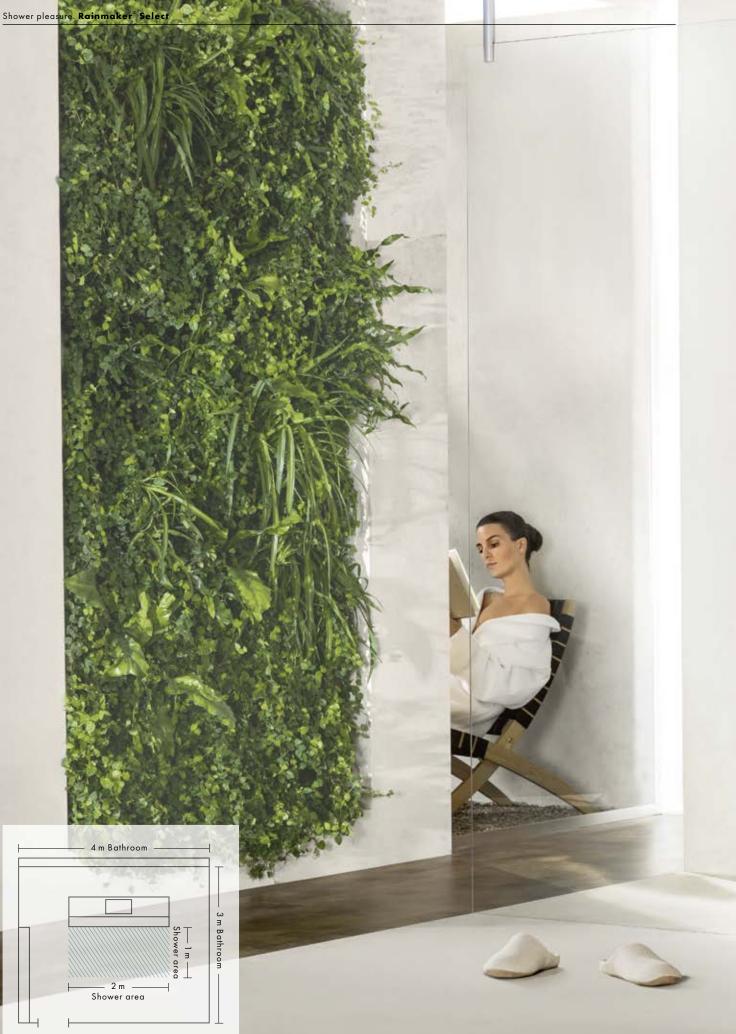

## Ambience 2: The innovative solution for the shower.

Rainmaker<sup>®</sup> Select surface-concealed installation.

Today the bathroom is no longer just a place for personal hygiene; it has become a room for living and a space for new ideas. Materials such as wood and fabric now radiate warmth and ambience here, seating areas invite you to relax and recharge your batteries. So why not also

take a different approach to designing the shower? Here, the ShowerTablet Select 700, with its generous storage shelf, is fitted directly to the water connections coming from the wall, whereas the connection to the single-spray overhead shower is hidden behind the wall.

The perfect combination of exposed and concealed installation (ConEx). A shower that is not only functional, but an exceptionally elegant focal point in the bathroom.