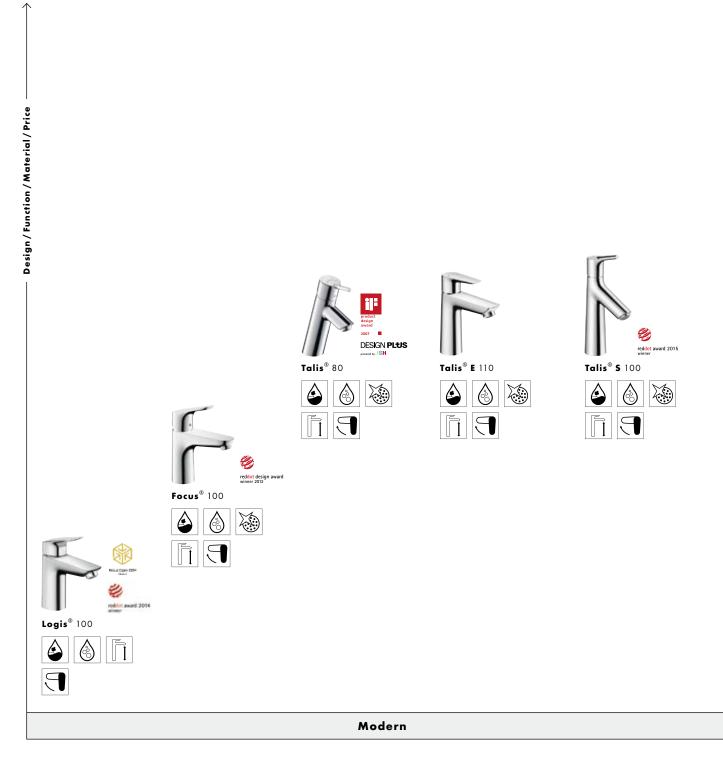

# Modern Style world.

Metris<sup>®</sup>, Talis<sup>®</sup>, Focus<sup>®</sup> and Logis<sup>®</sup>.

# Talis®

The Talis mixers radiate both visual and functional clarity. This can be put down to the basic cylindrical shape and the ease of use at the slender pin handle.

### Focus®

With their lean, cylindrical body and flat handle, the Focus mixers introduce elegance and quality to your daily routines in the bathroom.

### Logis®

Finely curved surfaces, soft edges, clear lines, and a prominent handle lend the Logis a soft, yet precise exterior that can be combined harmoniously with many basins.