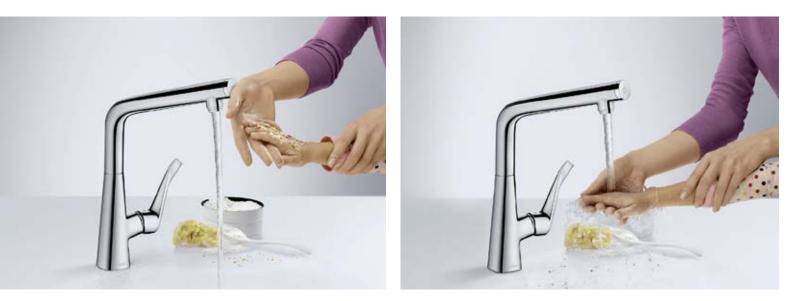

# A touch ahead in the kitchen.

The new Metris<sup>®</sup> Select 320 mixer with pull-out spout and Select technology.

Life in the kitchen, and at the sink in particular, is determined by our everyday tasks. The more smoothly they flow, the more we enjoy our daily routine. With the new Metris Select, you can increase your efficiency quite simply at the touch

of a button. The ergonomically designed pull-out function provides even more freedom of movement, while the water flow can be switched on and off with absolute precision using the Select button on the spout. So once you have opened the mixer using the lever, you can easily combine any number of tasks – with only one hand. This saves water and energy, and turns any kitchen task into kitchen pleasure at the touch of a button.

The height of the mixer, its swivel function, and the practical pull-out spout with ergonomic handle offer the greatest possible freedom at the sink.

The mixer is opened using the lever, and the desired temperature selected. The water flow can then be switched on and off quickly with absolute precision using the Select button on the spout.

Any number of tasks can be combined harmoniously without needing to close the spout by the lever. At the same time, the water is only provided when it is actually needed. Meaning that not a drop of precious water is wasted.

Even filling a large pot or saucepan is effortless, and can be done with only one hand. Simply touch the Select button – and you have water.