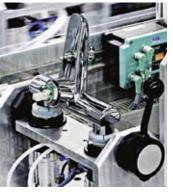

## Our shower control for concealed installations: the new way to control pleasure.

The ShowerSelect concealed controls completely redefine showering pleasure. The showers are easy to switch on and off using the flush integrated Select buttons. The buttons are easily understandable, and because they are made exclusively from mechanical

components, they are also extremely reliable and long-lasting. The technology for our concealed shower controls is in the wall. In the iBox universal, to be precise. Divided into two components, one in front of and one within the wall, they can be installed separately. This gives you more time in the final choice of visible components – and more flexibility, should you ever want to change them. The flat installation provides even more freedom of movement in the shower.