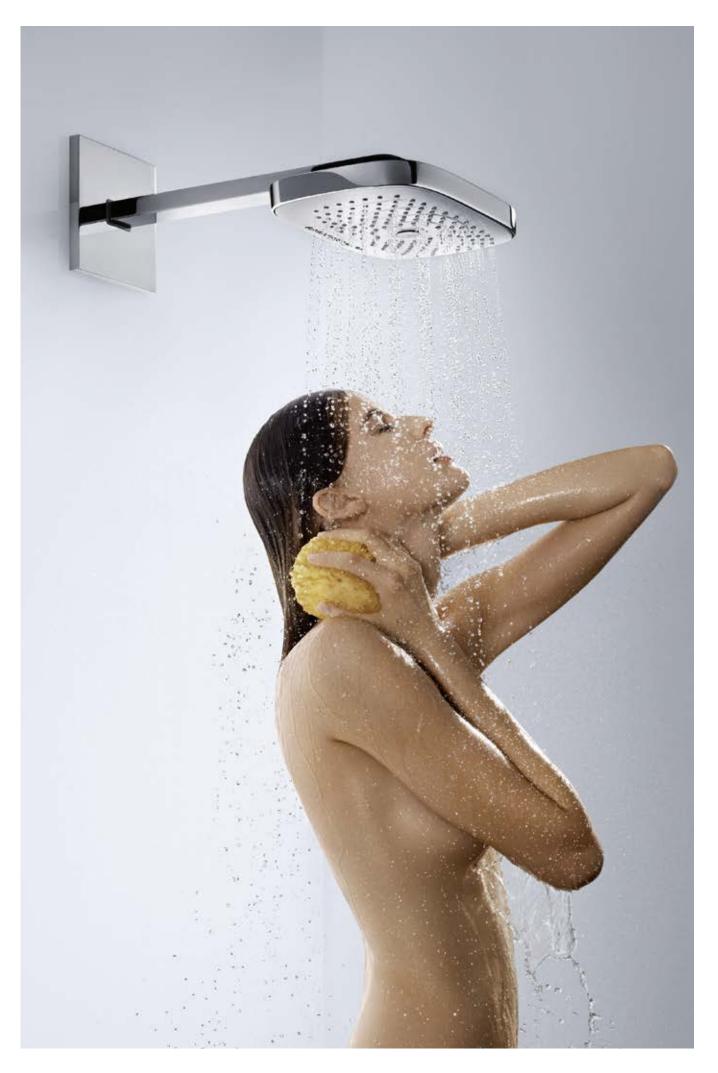

### Our overhead showers: The loveliest rain in the world.

Experience the ultimate in shower pleasure at the touch of a button.

Now it's also possible to select the spray type on the Hansgrohe overhead showers at the touch of a button. Rain and RainAir offer relaxation – as full sprays over the entire spray face. The RainStream spray showers with twelve lavish rainsprays, wide and sparkling, to

wash your cares away. The appearance of these overhead showers is just as varied as the showering experience. They are available in the classic round shape or as a contemporary rectangular form; in pure chrome or chrome with a white spray face. They have also been given an elegant, subtle chrome edging, a higher, fashionable rim and an attractive wave structure. The spray face is easy to detach for cleaning, which helps extend the lifetime and keeps it looking as good as new.