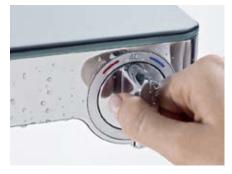

#### Pinpoint precision.

The desired temperature can be set precisely on the large, user-friendly turning control that is located on the front of the thermostat.