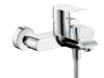

# Metris® Bath

Metris<sup>®</sup> 4-hole bath mixer for rim-mounted installation

Metris<sup>®</sup> Single lever bath mixer concealed

Metris® 3-hole rim-mounted mixer

Metris<sup>®</sup> Single lever bath mixer concealed

Metris<sup>®</sup> Single lever bath mixer exposed

**Metris®** Bath filler exposed