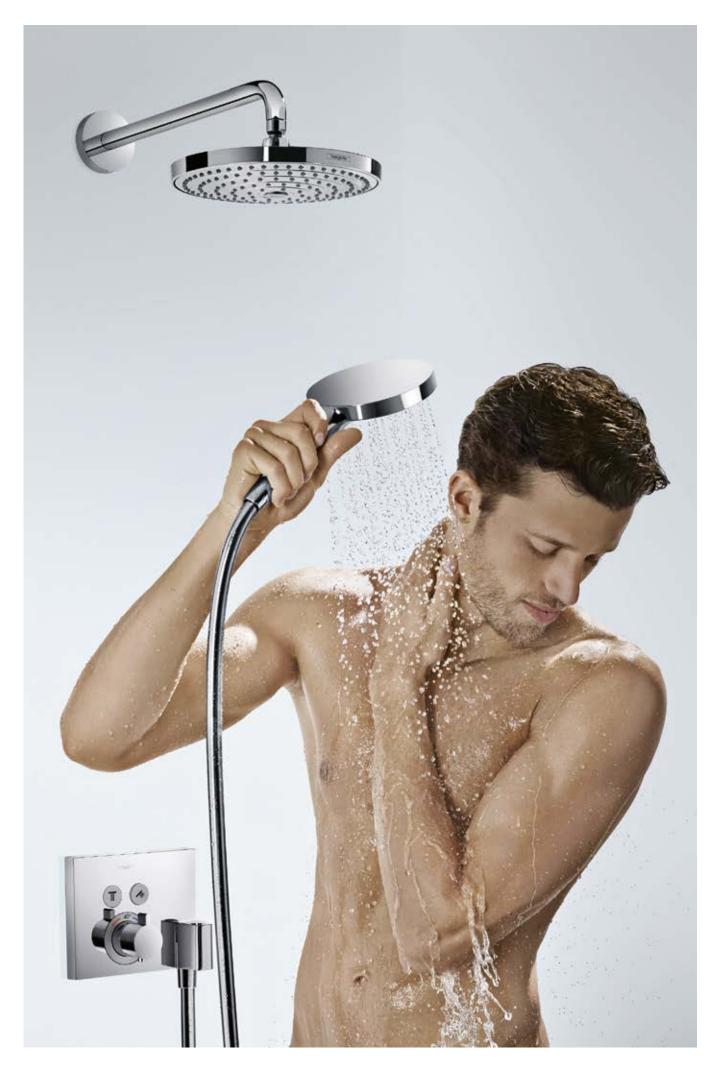

## Ambience 1: The shower is the focus.

N T T

Rainmaker<sup>®</sup> Select Showerpipe - the ideal surface-mounted solution.

No other room in the house has changed as much in recent years as the bathroom - what was once a functional wet room has now become a place of aesthetic appeal, relaxation and well-being. The bathroom has not necessarily got bigger, but there is an

increased demand for extraordinary design – both architecturally and in terms of products. The shower area is taking up more and more space, and developing into the focal point of the bathroom. The size of the Rainmaker Select Showerpipe alone means it can more than fulfil its role. On the one hand, its gleaming glass and chrome surfaces make it a commanding element of the room and on the other, ensure that the shower fits harmoniously into the overall look of glass walls, mirrors and ceramics.