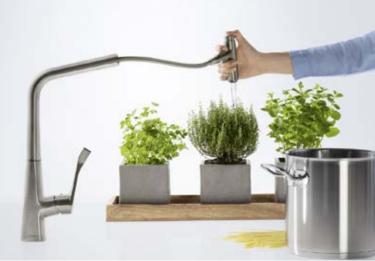

# A touch ahead in the kitchen.

The new Metris<sup>®</sup> Select 320 mixer with pull-out spout and Select technology.

Life in the kitchen, and at the sink in particular, is determined by our everyday tasks. The more smoothly they flow, the more we enjoy our daily routine. With the new Metris Select, you can increase your efficiency quite simply at the touch

of a button. The ergonomically designed pull-out function provides even more freedom of movement, while the water flow can be switched on and off with absolute precision using the Select button on the spout. So once you have opened the mixer using the lever, you can easily combine any number of tasks – with only one hand. This saves water and energy, and turns any kitchen task into kitchen pleasure at the touch of a button.

The height of the mixer, its swivel function, and the practical pull-out spout with ergonomic handle offer the greatest possible freedom at the sink.

The mixer is opened using the lever, and the desired temperature selected. The water flow can then be switched on and off quickly with absolute precision using the Select button on the spout.

Any number of tasks can be combined harmoniously without needing to close the spout by the lever. At the same time, the water is only provided when it is actually needed. Meaning that not a drop of precious water is wasted.

Even filling a large pot or saucepan is effortless, and can be done with only one hand. Simply touch the Select button – and you have water.