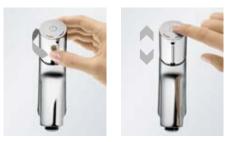

#### Intuitive.

The Select button is entirely intuitive and easy to operate from the front. You just switch the water on and off.

#### Pinpoint precision.

The desired temperature can be set precisely on the large, user-friendly turning control that is located on the front of the thermostat.

# Select<sup>™</sup> technology.

Pleasure at the touch of a button.

In the shower, the Select button changes to a different spray type or shower in moments at a simple touch. When fitted on bathroom and kitchen mixers, it also switches the flow of water on and off when pressed.

# Select on bathroom mixers.

The prominent Select button lets you use the mixers with the greatest of ease. You turn the water flow on and off at the touch of a button. If necessary, you can even control the mixer without your hands, simply by activating the button with your arm or elbow.