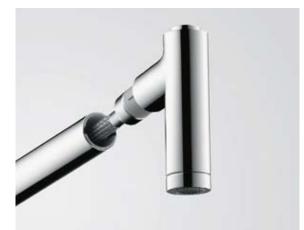

# Select<sup>™</sup> technology.

Pleasure at the touch of a button.

In the shower, the Select button changes to a different spray type or shower in moments at a simple touch. When fitted on bathroom and kitchen mixers, it also switches the flow of water on and off when pressed.

# Select on bathroom mixers.

The prominent Select button lets you use the mixers with the greatest of ease. You turn the water flow on and off at the touch of a button. If necessary, you can even control the mixer without your hands, simply by activating the button with your arm or elbow.