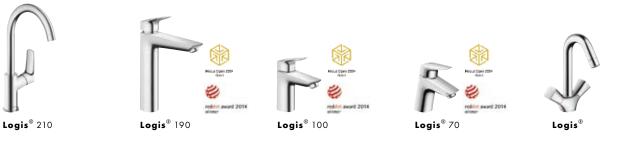

### Logis®

Finely curved surfaces, soft edges, clear lines, and a prominent handle lend the Logis a soft, yet precise exterior that can be combined harmoniously with many basins.