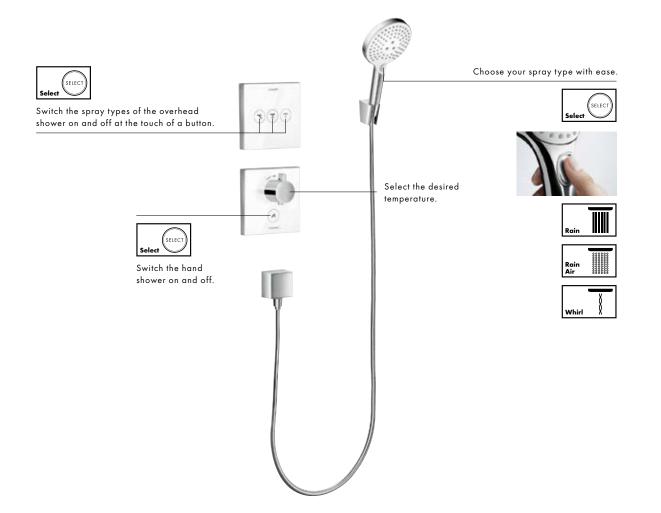

## Our Showerpipes: for the highest standards without compromise.

Experience your shower anew at the touch of a button.

Everything about the Showerpipe is simply lovely – and lovely and simple. The new Select buttons on the hand shower, the overhead shower and the thermostat make it even easier to select the shower and spray type. Elegantly integrated in

the ShowerTablet, all it takes is a little click for you to be immersed in an entirely new shower experience. Enjoy perfect forms and perfectly matched components in all the Hansgrohe Showerpipes. The Showerpipe is quickly and easily fitted to

the water connections on the wall – the perfect solution if you are renovating. This also applies to the Showerpanels they offer maximum shower pleasure thanks to the overhead, hand and side showers that have all been pre-installed in the panel.

## Our shower control for surface-mounted installation: for pure shower pleasure.

Now even more quintessential thanks to the Select button.

The Select technology now makes it even easier to choose your favourite spray type on the thermostat. The hand shower switches on and off at the touch of a button. Furthermore, the thermostat holds

the shower temperature constantly at your chosen setting, preventing unwanted hot or cold surges. The ShowerTablet Select 300 makes everything easy right from the beginning. All working parts are outside the wall and fit directly onto the existing water connections – so it's perfect when renovating.