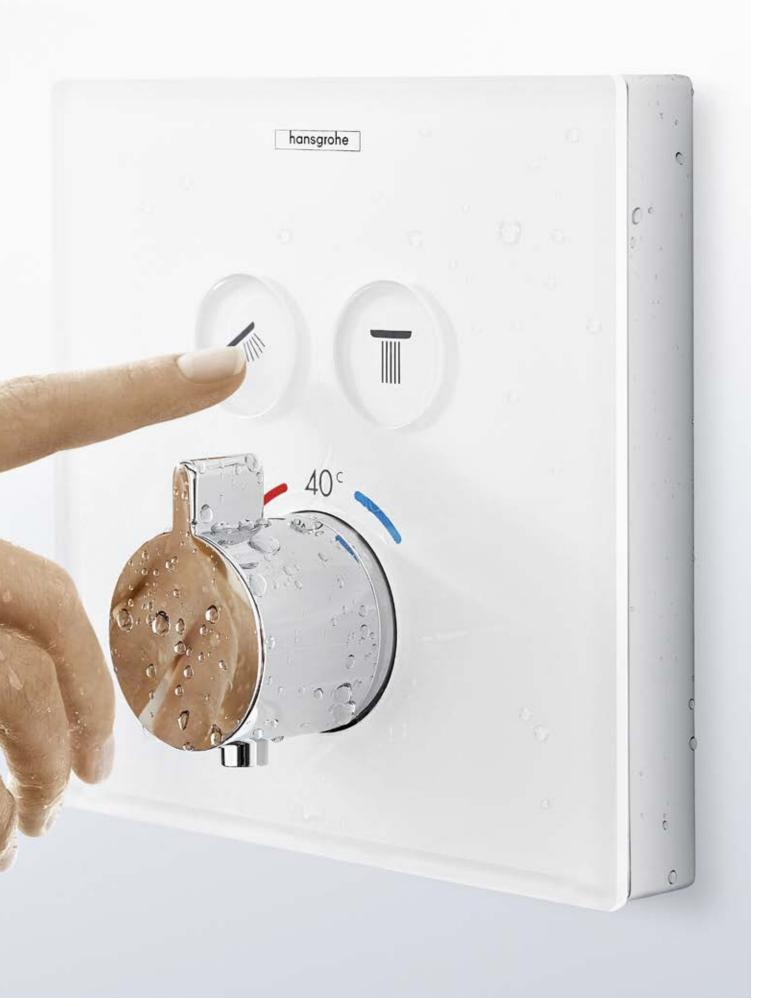

## Our shower control for surface-mounted installation: for pure shower pleasure.

Now even more quintessential thanks to the Select button.

The Select technology now makes it even easier to choose your favourite spray type on the thermostat. The hand shower switches on and off at the touch of a button. Furthermore, the thermostat holds

the shower temperature constantly at your chosen setting, preventing unwanted hot or cold surges. The ShowerTablet Select 300 makes everything easy right from the beginning. All working parts are outside the wall and fit directly onto the existing water connections – so it's perfect when renovating.

#### Intuitive.

The Select button is entirely intuitive and easy to operate from the front. You just switch the water on and off.

#### Practical.

There is plenty of room on the glass surface for toiletries, which eliminates the need for an additional shower shelf.

#### Pinpoint precision.

The desired temperature can be set precisely on the large, user-friendly turning control that is located on the front of the thermostat.