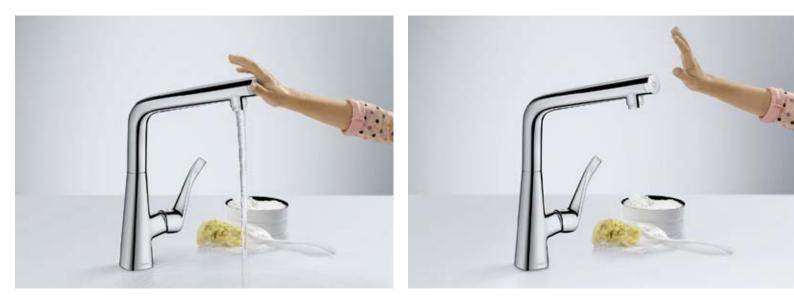

# So that everything runs in the kitchen at the touch of a button.

Metris® Select with swivel function and Select technology.

Working in the kitchen can be great fun. For instance, treating yourself to a lovely meal after a long day at work, or getting together with friends to cook. The Metris Select kitchen mixer enhances

the front. Unlike the mixer with pull-out | spout, it can be activated "in passing", and turns the water on and off without interrupting the work flow unnecessarily. The Select button can also be operated this fun factor with the Select button on | by the back of a hand or an elbow, so the

mixer stays nice and clean, even if you have dirty hands. It's also much easier to turn the water off between various tasks, so you avoid wasting water and energy.

To start, the mixer only needs to be opened once at the lever. Now the flow of water can be switched on and off at the Select button on the front.

This is especially practical when your fingers are dirty or you have your hands full.

The mixer can be operated with ease at the push of a button, The mixer then always stays clean. with the front of the hand, the back of a hand, or an arm.