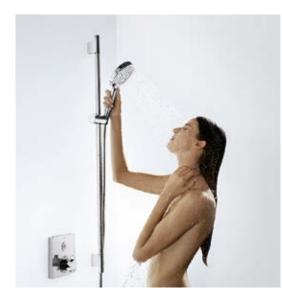

### Our overhead showers: The loveliest rain in the world.

Experience the ultimate in shower pleasure at the touch of a button.

Now it's also possible to select the spray type on the Hansgrohe overhead showers at the touch of a button. Rain and RainAir offer relaxation – as full sprays over the entire spray face. The RainStream spray showers with twelve lavish rainsprays, wide and sparkling, to

wash your cares away. The appearance of these overhead showers is just as varied as the showering experience. They are available in the classic round shape or as a contemporary rectangular form; in pure chrome or chrome with a white spray face. They have also been given an elegant, subtle chrome edging, a higher, fashionable rim and an attractive wave structure. The spray face is easy to detach for cleaning, which helps extend the lifetime and keeps it looking as good as new.

## Our Showerpipes: for the highest standards without compromise.

Experience your shower anew at the touch of a button.

Everything about the Showerpipe is simply lovely – and lovely and simple. The new Select buttons on the hand shower, the overhead shower and the thermostat make it even easier to select the shower and spray type. Elegantly integrated in

the ShowerTablet, all it takes is a little click for you to be immersed in an entirely new shower experience. Enjoy perfect forms and perfectly matched components in all the Hansgrohe Showerpipes. The Showerpipe is quickly and easily fitted to