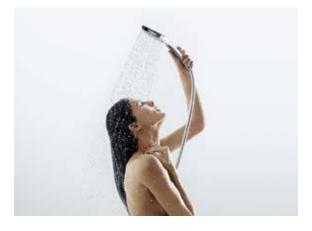

## Hand showers and shower sets.

The basic solution: Hand showers can be used in a great many ways, on their own or in combination with a shower set - the matching complement to mixers and thermostats.

## Overhead shower.

For relaxing or rejuvinating - because every day deserves a different shower. Concealed installation, integrated into the wall.