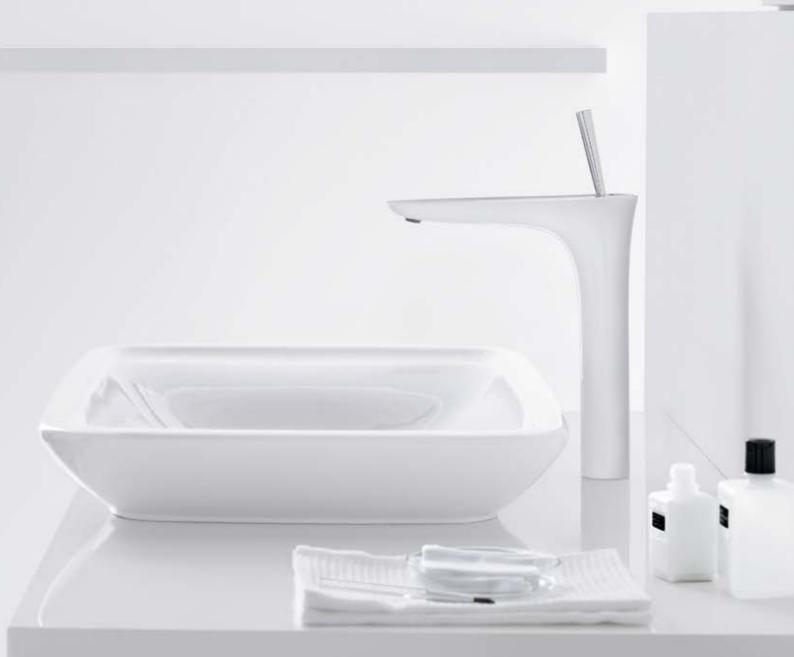

## Avantgarde Style world.

Award-winning design in white and chrome.

The bathroom is not about tomorrow's trends, but about your own trend. So, if you prefer individuality, you will love the mixers from our Avantgarde style world.

## Avantgarde Style world.

PuraVida®.

The rounded lines and organic forms of the PuraVida mixers radiate a creative self confidence. The white and chrome surfaces blend together seamlessly in the DualFinish process. PuraVida mixers are available in various heights – for the individual space that we call ComfortZone.