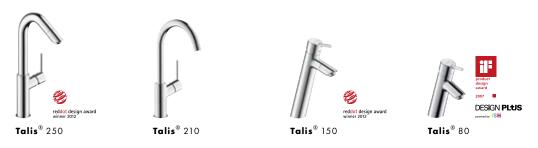

#### Talis® S

With its slender lever and upright, conical body, the Talis S is a mixer that combines the functionality of a classic single lever mixer with modern design language.

Talis<sup>®</sup> S 190

**Talis<sup>®</sup> S** 250

Talis<sup>®</sup> S 100

Talis® S 210

Talis<sup>®</sup> S 80

Talis® S 140