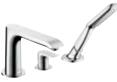

# Metris® Bath

Metris<sup>®</sup> 4-hole bath mixer for rim-mounted installation

Metris<sup>®</sup> Single lever bath mixer concealed

Metris® 3-hole rim-mounted mixer

Metris<sup>®</sup> Single lever bath mixer concealed

Metris<sup>®</sup> Single lever bath mixer exposed

**Metris®** Bath filler exposed