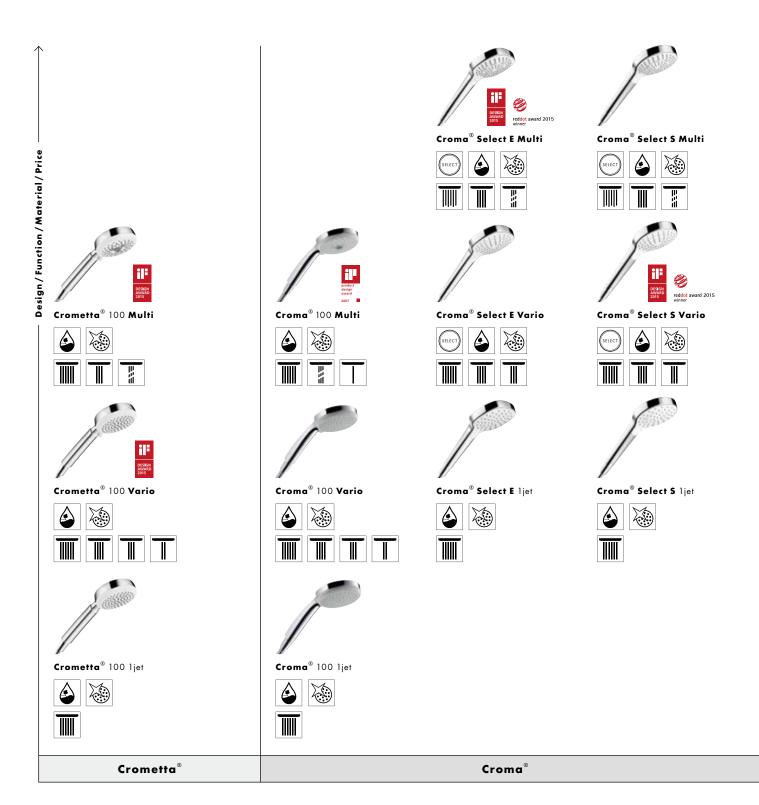

## Overview of hand showers.

In this table we have listed for you a selection of top products from our hand shower lines. The entire range with many other great hand showers can be found on our website at: **www.hansgrohe-int.com/handshowers** 

Detailed explanations of the logos can be found on the fold-out page in the cover.

Raindance<sup>®</sup> Select E 150 3jet

Raindance®