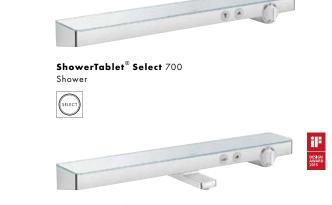

take a different approach to designing the shower? Here, the ShowerTablet Select 700, with its generous storage shelf, is fitted directly to the water connections coming from the wall, whereas the connection to the single-spray overhead shower is hidden behind the wall.

## Shower control ConEx (the perfect mix of concealed and exposed installations).

For this installation type, the ShowerTablet is the first that can be freely combined with a singlespray overhead shower. At the same time, the connection runs invisibly inside the wall.

the shower temperature constantly at your chosen setting, preventing unwanted hot or cold surges. The ShowerTablet Select 300 makes everything easy right from the beginning. All working parts are outside the wall and fit directly onto the existing water connections – so it's perfect when renovating.

#### ShowerTablet<sup>®</sup> Select 700

ShowerTablet<sup>®</sup>

SELECT