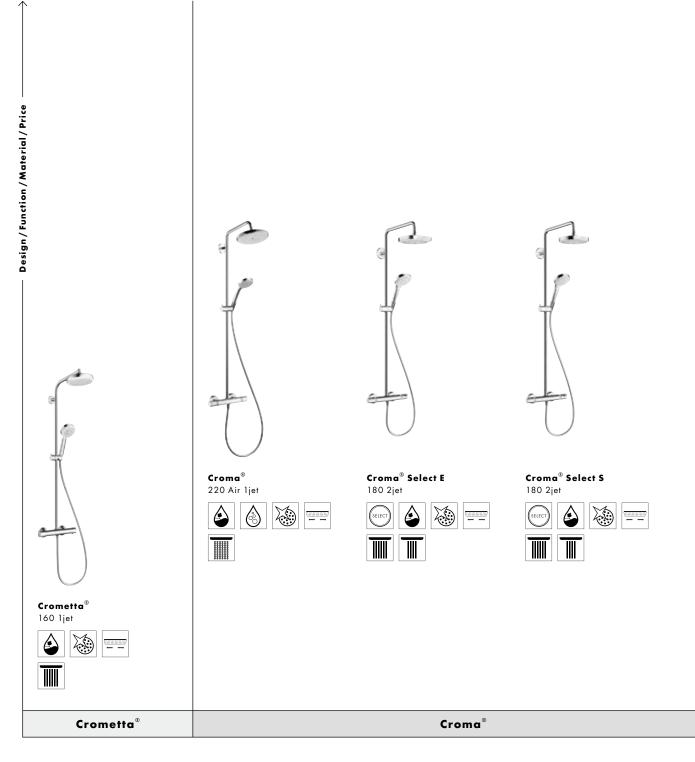

## Overview of hand showers.

In this table we have listed for you a selection of top products from our hand shower lines. The entire range with many other great hand showers can be found on our website at: **www.hansgrohe-int.com/handshowers** 

Detailed explanations of the logos can be found on the fold-out page in the cover.

Raindance<sup>®</sup> Select E 150 3jet

Raindance®

### **Overview of shower sets.**

In this table we have listed for you a selection of top products from our shower set lines. The entire range with many other great shower sets can be found on our website at: www.hansgrohe-int.com/showersets

Detailed explanations of the logos can be found on the fold-out page in the cover.

ŏŏ

Raindance®