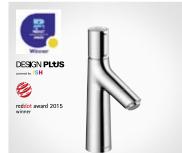

## Modern Style world.

Talis<sup>®</sup> Select S and Talis<sup>®</sup> S.

#### Talis® Select S

The prominent Select button lets you use the Talis Select S with the greatest of ease. You turn the water flow on and off at the touch of a button. Turn the button to set your chosen temperature. Together with the spout merging harmoniously into the lean, conical body of the mixer, the Select button lends this a unique aesthetic clarity.

Talis<sup>®</sup> Select S 190

Talis<sup>®</sup> Select S 80

DESIGN PLUS