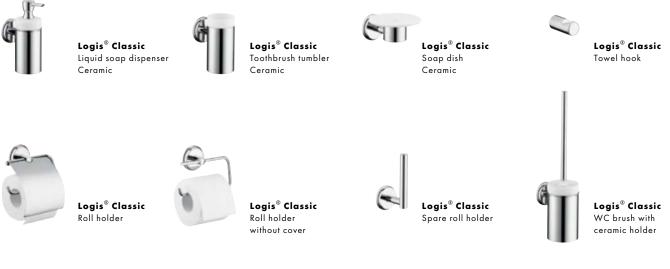

# **Classic Style world.**

Tradition and function at their loveliest.

Some things manage to translate the classic understanding of beauty into the here and now. This kind of design combines traditional values such as elegance, warmth and harmony with modern elements. Balanced shapes emphasise a lasting awareness of what is good.

# **Classic Style world.**

Metris<sup>®</sup> Classic, Talis<sup>®</sup> Classic and Logis<sup>®</sup> Classic.

# Logis<sup>®</sup> Classic

The Logis Classic with two handles presents a classic design of uncompromising conviction, but without sacrificing comfort.

Logis<sup>®</sup> Classic