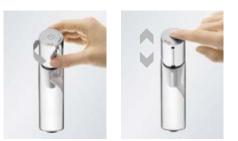

# Select<sup>™</sup> technology.

Pleasure at the touch of a button.

In the shower, the Select button changes to a different spray type or shower in moments at a simple touch. When fitted on bathroom and kitchen mixers, it also switches the flow of water on and off when pressed.

# Select on bathroom mixers.

The prominent Select button lets you use the mixers with the greatest of ease. You turn the water flow on and off at the touch of a button. If necessary, you can even control the mixer without your hands, simply by activating the button with your arm or elbow.