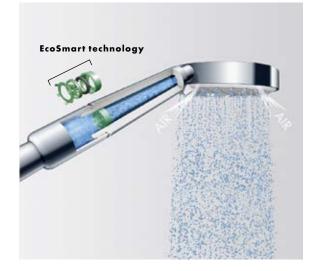

# EcoSmart technology.

Lots of fun with low water consumption.

Integrated invisibly in the product, the EcoSmart technology reduces the flow of water, thereby saving water and energy. For the sustainable use of water.

### Shower.

Back in 1987 – long before saving water became such a major concern – Hansgrohe developed a hand shower, the Mistral Eco that used only half the amount of water and saved precious energy. Today, EcoSmart showers consume only nine or six litres per minute, and save up to 60% water and energy.