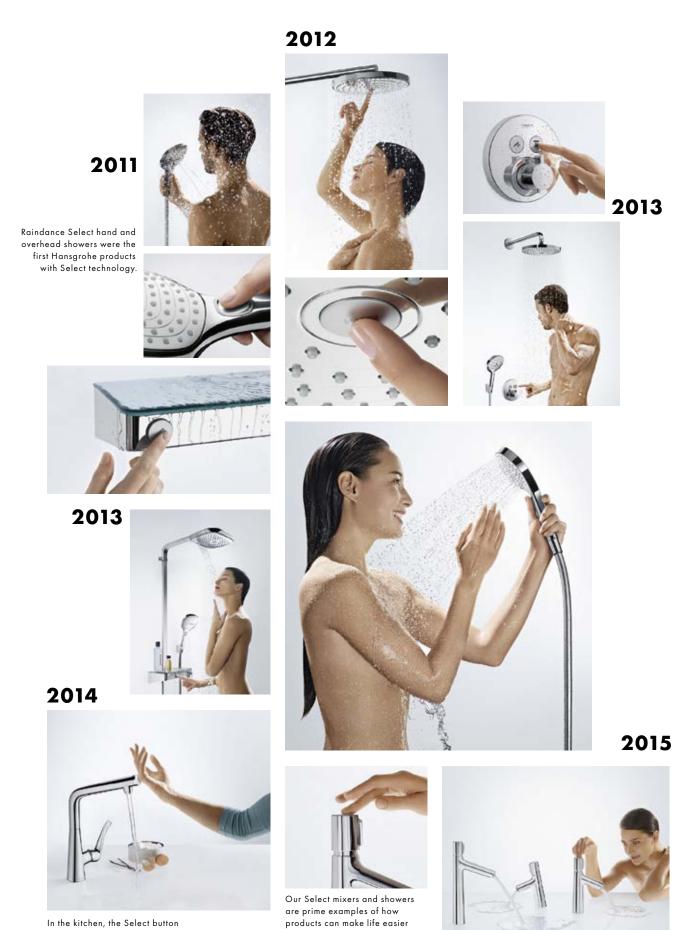

# A button that makes your life easier.

Select technology - invented by Hansgrohe.

In our search for innovative solutions, there is one question we keep asking ourselves: How can we make everyday life more comfortable for you? In the bathroom and in the kitchen, the key is ease of use. Inspired by buttons that made the world easier with a simple click, we developed a button that was as simple as it was ingenious. In 2009, we launched the first hand shower with a purely mechanical selector button. Since then, the Select button has been promoting intuitive use in the bathroom and kitchen. In the shower, spray types and shower heads can be changed at the push of a button, while the flow of water can be switched on and off at bathroom and kitchen mixers effortlessly.