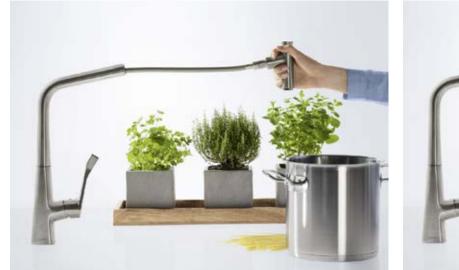

# A touch ahead in the kitchen.

The new Metris<sup>®</sup> Select 320 mixer with pull-out spout and Select technology.

Life in the kitchen, and at the sink in particular, is determined by our everyday tasks. The more smoothly they flow, the more we enjoy our daily routine. With the new Metris Select, you can increase your efficiency quite simply at the touch

of a button. The ergonomically designed pull-out function provides even more freedom of movement, while the water flow can be switched on and off with absolute precision using the Select button on the spout. So once you have opened the mixer using the lever, you can easily combine any number of tasks – with only one hand. This saves water and energy, and turns any kitchen task into kitchen pleasure at the touch of a button.

The height of the mixer, its swivel function, and the practical pull-out spout with ergonomic handle offer the greatest possible freedom at the sink.

The mixer is opened using the lever, and the desired temperature selected. The water flow can then be switched on and off quickly with absolute precision using the Select button on the spout.

Any number of tasks can be combined harmoniously without needing to close the spout by the lever. At the same time, the water is only provided when it is actually needed. Meaning that not a drop of precious water is wasted.

Even filling a large pot or saucepan is effortless, and can be done with only one hand. Simply touch the Select button – and you have water.