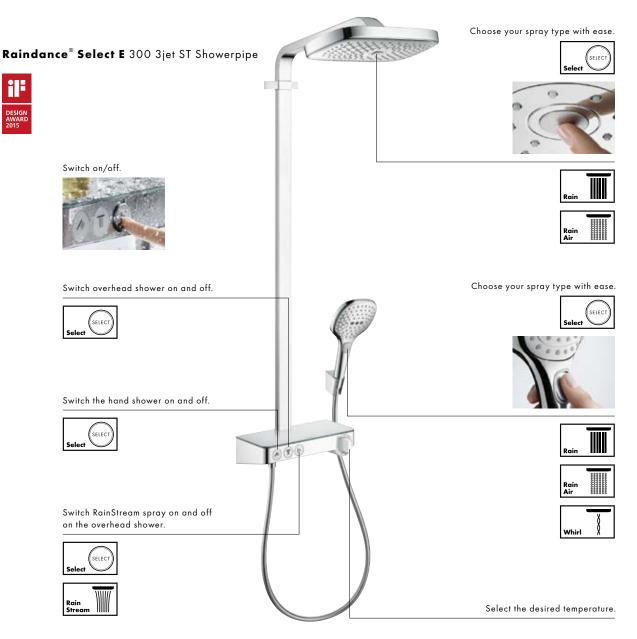

#### Raindance<sup>®</sup> Select E 300 3jet Overhead shower

## Our Showerpipes: for the highest standards without compromise.

Experience your shower anew at the touch of a button.

Everything about the Showerpipe is simply lovely – and lovely and simple. The new Select buttons on the hand shower, the overhead shower and the thermostat make it even easier to select the shower and spray type. Elegantly integrated in

the ShowerTablet, all it takes is a little click for you to be immersed in an entirely new shower experience. Enjoy perfect forms and perfectly matched components in all the Hansgrohe Showerpipes. The Showerpipe is quickly and easily fitted to

## Our shower control for surface-mounted installation: for pure shower pleasure.

Now even more quintessential thanks to the Select button.

The Select technology now makes it even easier to choose your favourite spray type on the thermostat. The hand shower switches on and off at the touch of a button. Furthermore, the thermostat holds

the shower temperature constantly at your chosen setting, preventing unwanted hot or cold surges. The ShowerTablet Select 300 makes everything easy right from the beginning. All working parts are outside the wall and fit directly onto the existing water connections – so it's perfect when renovating.