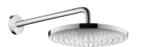

### Our overhead showers: The loveliest rain in the world.

Experience the ultimate in shower pleasure at the touch of a button.

Now it's also possible to select the spray type on the Hansgrohe overhead showers at the touch of a button. Rain and RainAir offer relaxation – as full sprays over the entire spray face. The RainStream spray showers with twelve lavish rainsprays, wide and sparkling, to

wash your cares away. The appearance of these overhead showers is just as varied as the showering experience. They are available in the classic round shape or as a contemporary rectangular form; in pure chrome or chrome with a white spray face. They have also been given an elegant, subtle chrome edging, a higher, fashionable rim and an attractive wave structure. The spray face is easy to detach for cleaning, which helps extend the lifetime and keeps it looking as good as new.