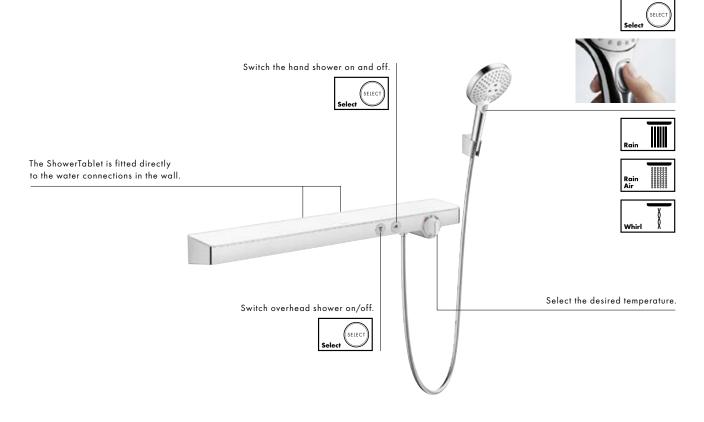

## Ambience 2: The innovative solution for the shower.

Rainmaker<sup>®</sup> Select surface-concealed installation.

Today the bathroom is no longer just a place for personal hygiene; it has become a room for living and a space for new ideas. Materials such as wood and fabric now radiate warmth and ambience here, seating areas invite you to relax and recharge your batteries. So why not also

take a different approach to designing the shower? Here, the ShowerTablet Select 700, with its generous storage shelf, is fitted directly to the water connections coming from the wall, whereas the connection to the single-spray overhead shower is hidden behind the wall.

The perfect combination of exposed and concealed installation (ConEx). A shower that is not only functional, but an exceptionally elegant focal point in the bathroom.

## Shower control ConEx (the perfect mix of concealed and exposed installations).

For this installation type, the ShowerTablet is the first that can be freely combined with a singlespray overhead shower. At the same time, the connection runs invisibly inside the wall.