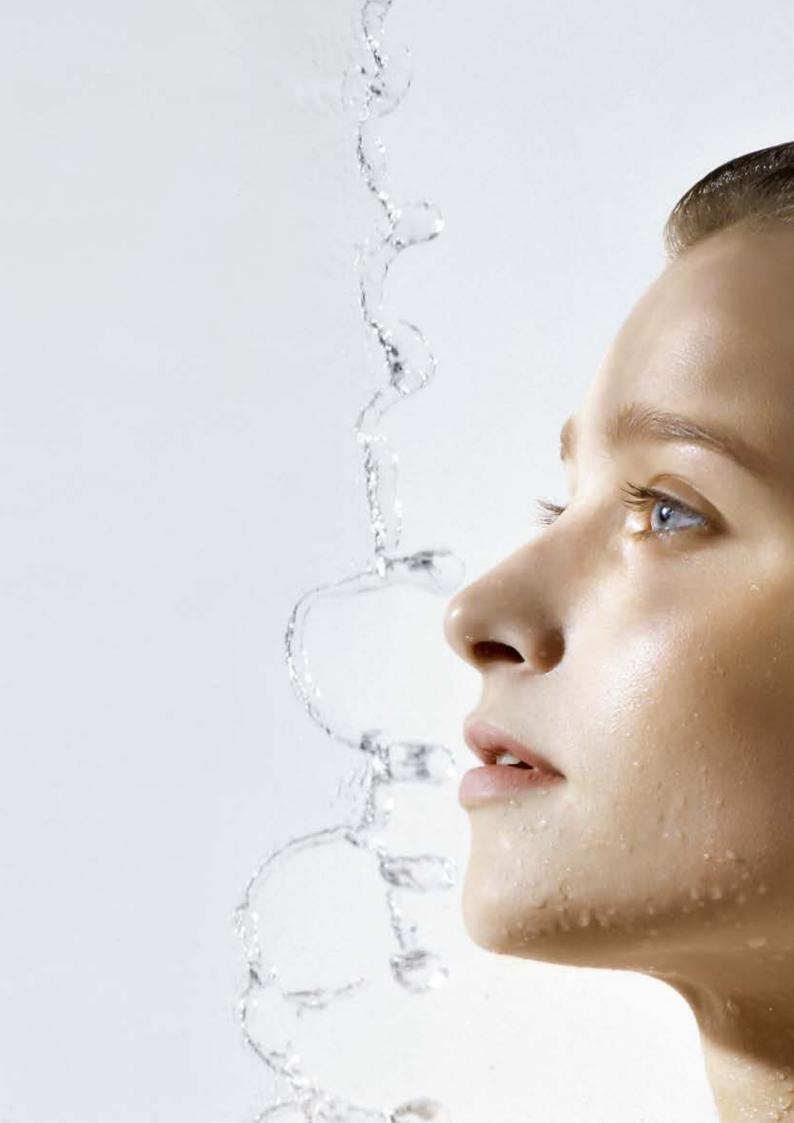

#### **DEVELOPMENT.**

Our engineers devote all their energies to transforming a normal shower into a showering experience. As a result, we are constantly developing new spray types and handling methods that make your daily routine with water as individual and convenient as possible.

## Our spray types.

Greater enjoyment with the many spray types for hand and overhead showers.

Simply scan the code and experience the spray types in the video.

#### **Rain and Rain XL**

The openings on the hand or overhead shower may be small, but their effect is all the greater: The Rain spray revitalises and refreshes with its pleasant power enveloping the body. It is therefore ideal, for example, for rinsing out shampoo quickly and thoroughly.

#### RainAir and RainAir XL

If you are looking for relaxation and you want your soul to be pampered by the water. The hand or overhead shower with the luxurious RainAir spray would be perfect for you. This spray provides airenriched drops from a large, wide jet, to wash your cares away.

#### SoftRain

The gentle SoftRain water spray gently wraps itself around the body. A treat for the skin – and for the soul, of course. Whether a daily shower or for relaxation, the SoftRain spray is always the right choice. Its strengths come into their own in a quick shower in the morning and in a long soak in the bath after a hard day.

#### IntenseRain

Rinsing out shampoo is easy with the strong IntenseRain water spray. Perfect for setting yourself up for the day. The IntenseRain spray not only rinses out shampoo, but it also washes morning tiredness down the drain – for a refreshing start to the day.

#### TurboRain

The all-purpose tool for quick results: The revitalising TurboRain spray lives up to its name. The pure power of the most powerful of all Rain sprays provides a refreshing shower experience. For those who like things to be quick and straightforward.