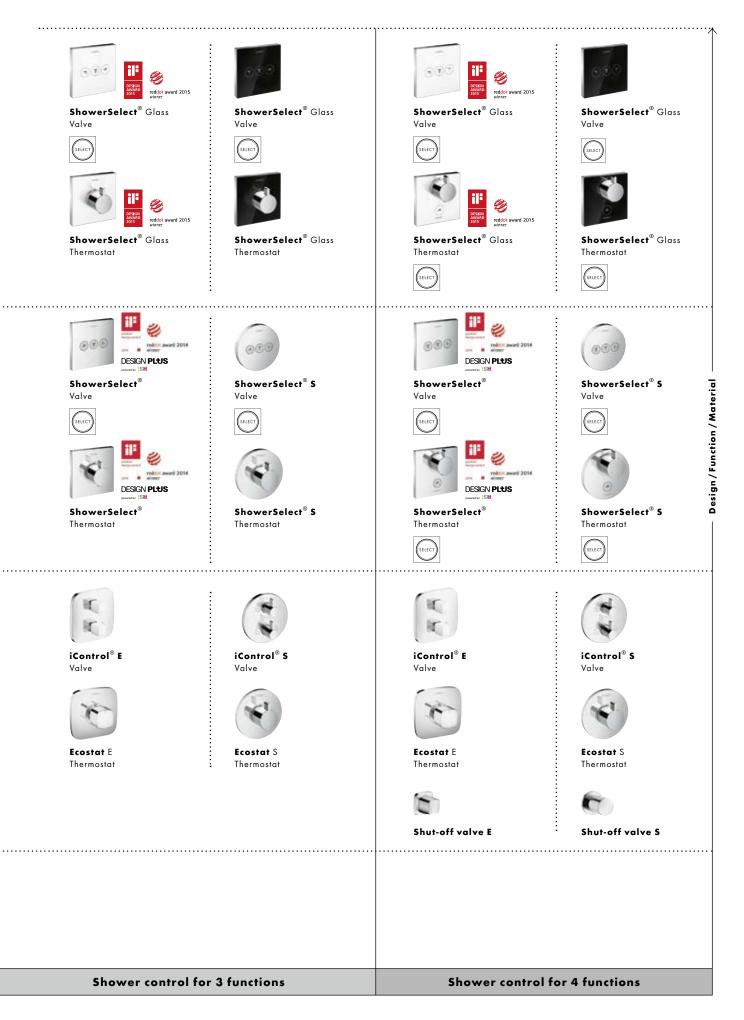

## Our shower control options for concealed installation.

The right solution for every application.

Every person has their own expectations where showering experience is concerned. That is why you can choose how many functions your Hansgrohe shower should have. From the single-spray shower to the complete set with several spray types for hand and overhead shower, every application finds a matching option of concealed shower control.

#### Shower control for 1 function.

Simplicity at its loveliest: These finish sets let you switch a function on and off, i.e. a hand or overhead shower. On ShowerSelect products this is easy to do at the touch of a button, while on the Ecostat and the single lever mixers this choice is made by turning a handle or lever. You control the water temperature using the large handle.

## Shower control for 2 functions.

Twice the pleasure. With these finish sets, you can switch on and off 2 functions at the touch of a button (ShowerSelect), handle (Ecostat) or pull lever (single-lever mixer), i.e. one hand and one overhead shower. The water temperature is set using the large handle.

## Shower control for 3 functions.

For individual pleasure: ShowerSelect lets you operate no fewer than 3 functions. In other words, you can switch on and off the hand shower at the button or between the two spray types for the overhead shower. On the iControl and all other sets, the choices are made manually using a handle. You use the large handle on the thermostat to precisely control the water temperature.

#### Shower control for 4 functions.

Unlimited shower pleasure: ShowerSelect lets you operate 4 functions. You can switch on and off the hand shower at the button or between the three spray types for the overhead shower. The sets with iControl and all the other systems are controlled manually using handles. The large handle on the thermostat controls the water temperature.

## Overview of concealed shower controls.

The entire range can be found on our website at: **www.hansgrohe-int.com/showercontrol** Detailed explanations of the logos can be found on the fold-out page in the cover.