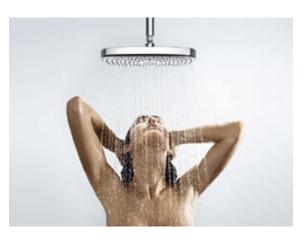

### Our overhead showers: The loveliest rain in the world.

Experience the ultimate in shower pleasure at the touch of a button.

Now it's also possible to select the spray type on the Hansgrohe overhead showers at the touch of a button. Rain and RainAir offer relaxation – as full sprays over the entire spray face. The RainStream spray showers with twelve lavish rainsprays, wide and sparkling, to

wash your cares away. The appearance of these overhead showers is just as varied as the showering experience. They are available in the classic round shape or as a contemporary rectangular form; in pure chrome or chrome with a white spray face. They have also been given an elegant, subtle chrome edging, a higher, fashionable rim and an attractive wave structure. The spray face is easy to detach for cleaning, which helps extend the lifetime and keeps it looking as good as new.