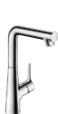

# A touch ahead in the kitchen.

The new Metris<sup>®</sup> Select 320 mixer with pull-out spout and Select technology.

Life in the kitchen, and at the sink in particular, is determined by our everyday tasks. The more smoothly they flow, the more we enjoy our daily routine. With the new Metris Select, you can increase your efficiency quite simply at the touch

of a button. The ergonomically designed pull-out function provides even more freedom of movement, while the water flow can be switched on and off with absolute precision using the Select button on the spout. So once you have opened the mixer using the lever, you can easily combine any number of tasks – with only one hand. This saves water and energy, and turns any kitchen task into kitchen pleasure at the touch of a button.