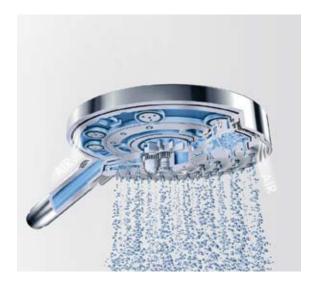

### Our overhead showers: The loveliest rain in the world.

Experience the ultimate in shower pleasure at the touch of a button.

Now it's also possible to select the spray type on the Hansgrohe overhead showers at the touch of a button. Rain and RainAir offer relaxation – as full sprays over the entire spray face. The RainStream spray showers with twelve lavish rainsprays, wide and sparkling, to

wash your cares away. The appearance of these overhead showers is just as varied as the showering experience. They are available in the classic round shape or as a contemporary rectangular form; in pure chrome or chrome with a white spray face. They have also been given an elegant, subtle chrome edging, a higher, fashionable rim and an attractive wave structure. The spray face is easy to detach for cleaning, which helps extend the lifetime and keeps it looking as good as new.