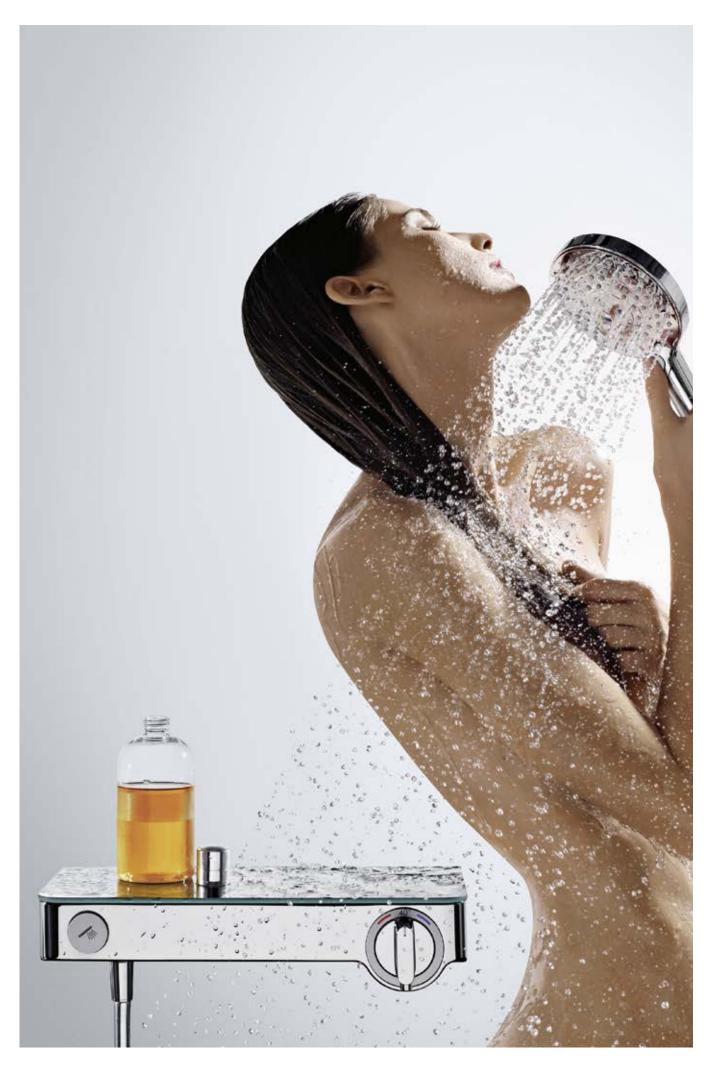

## Showering in a new dimension. Rainmaker<sup>®</sup> Select<sup>™</sup>.

## A real masterstroke, from design to material.

Rainmaker<sup>®</sup> Select owes its appeal primarily to its breath-taking design and the materials it uses.

In recent years, the trend for lifestyle bathrooms has become more prevalent. As a result, the demands made on this room have changed accordingly. From a functional wet room to a place of aesthetic appeal, relaxation and well -being. Inspired by this realisation, we got together with Phoenix Design to develop a totally new water experience of the highest quality – Rainmaker Select. The reduced and linear design of Rainmaker Select is instantly appealing. This clearcut design language is also reflected in the choice of materials. The generous glass spray face and its slender chrome frame give Rainmaker Select a gleaming and exclusive aesthetic appeal. On the one hand, its white-backed glass and polished metal surfaces emphasise the naturalness of the bathroom, but at the same time, they make a visual reference to the surrounding elements, such as ceramics, tiles or mirrors. It is the exceptional workmanship, not just the overall impression, that makes Rainmaker Select so appealing. For example, each of the more than 200 holes in the glass plate of the overhead shower is cut with a precision laser – a highly complex manufacturing process. But true greatness can only ever be achieved through a passion for detail.

## Ambience 1: The shower is the focus.

N T T

Rainmaker<sup>®</sup> Select Showerpipe - the ideal surface-mounted solution.

No other room in the house has changed as much in recent years as the bathroom - what was once a functional wet room has now become a place of aesthetic appeal, relaxation and well-being. The bathroom has not necessarily got bigger, but there is an

increased demand for extraordinary design – both architecturally and in terms of products. The shower area is taking up more and more space, and developing into the focal point of the bathroom. The size of the Rainmaker Select Showerpipe alone means it can more than fulfil its role. On the one hand, its gleaming glass and chrome surfaces make it a commanding element of the room and on the other, ensure that the shower fits harmoniously into the overall look of glass walls, mirrors and ceramics.