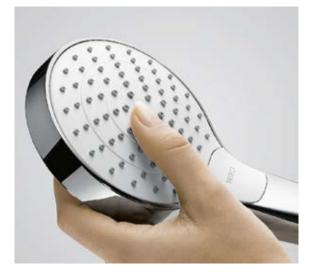

wash your cares away. The appearance of these overhead showers is just as varied as the showering experience. They are available in the classic round shape or as a contemporary rectangular form; in pure chrome or chrome with a white spray face. They have also been given an elegant, subtle chrome edging, a higher, fashionable rim and an attractive wave structure. The spray face is easy to detach for cleaning, which helps extend the lifetime and keeps it looking as good as new.