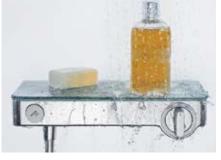

#### Practical.

There is plenty of room on the glass surface for toiletries, which eliminates the need for an additional shower shelf.

#### Pinpoint precision.

The desired temperature can be set precisely on the large, user-friendly turning control that is located on the front of the thermostat.