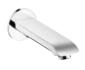

# Metris® Bath

Metris<sup>®</sup> 4-hole bath mixer for rim-mounted installation

Metris<sup>®</sup> Single lever bath mixer concealed

Metris® 3-hole rim-mounted mixer

Metris<sup>®</sup> Single lever bath mixer concealed

Metris<sup>®</sup> Single lever bath mixer exposed

**Metris®** Bath filler exposed