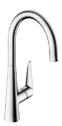

# Our recipe for success for more fun in the kitchen: Select<sup>™</sup>.

Kitchen mixers.

# A touch ahead in the kitchen.

The new Metris<sup>®</sup> Select 320 mixer with pull-out spout and Select technology.

Life in the kitchen, and at the sink in particular, is determined by our everyday tasks. The more smoothly they flow, the more we enjoy our daily routine. With the new Metris Select, you can increase your efficiency quite simply at the touch

of a button. The ergonomically designed pull-out function provides even more freedom of movement, while the water flow can be switched on and off with absolute precision using the Select button on the spout. So once you have opened the mixer using the lever, you can easily combine any number of tasks – with only one hand. This saves water and energy, and turns any kitchen task into kitchen pleasure at the touch of a button.