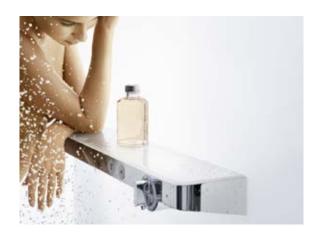

## Surface-mounted shower control.

Fits best on existing connections. The easiest way to a new shower experience. Also ideal for renovations.

## Our shower control for surface-mounted installation: for pure shower pleasure.

Now even more quintessential thanks to the Select button.

The Select technology now makes it even easier to choose your favourite spray type on the thermostat. The hand shower switches on and off at the touch of a button. Furthermore, the thermostat holds

the shower temperature constantly at your chosen setting, preventing unwanted hot or cold surges. The ShowerTablet Select 300 makes everything easy right from the beginning. All working parts are outside the wall and fit directly onto the existing water connections – so it's perfect when renovating.

#### ShowerTablet<sup>®</sup> Select 300 Shower thermostat