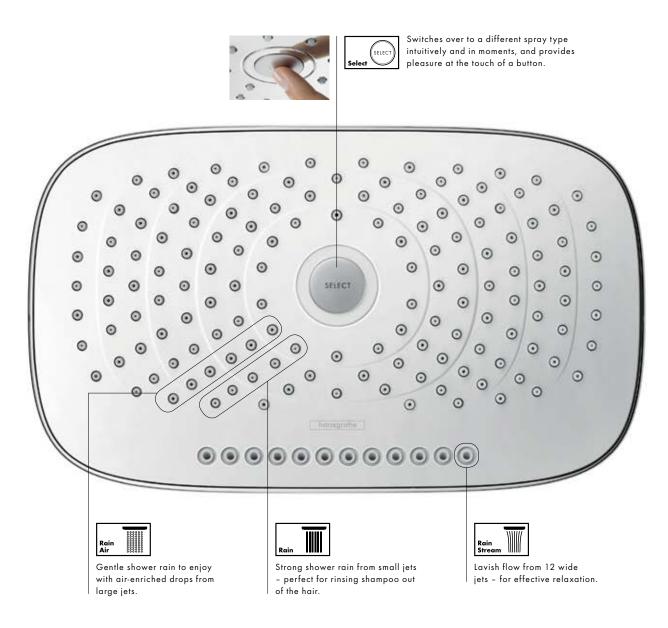

## Our spray types.

Greater enjoyment with the many spray types for hand and overhead showers.

Simply scan the code and experience the spray types in the video.

#### **Rain and Rain XL**

The openings on the hand or overhead shower may be small, but their effect is all the greater: The Rain spray revitalises and refreshes with its pleasant power enveloping the body. It is therefore ideal, for example, for rinsing out shampoo quickly and thoroughly.

#### RainAir and RainAir XL

If you are looking for relaxation and you want your soul to be pampered by the water. The hand or overhead shower with the luxurious RainAir spray would be perfect for you. This spray provides airenriched drops from a large, wide jet, to wash your cares away.

#### RainStream

The new RainStream of single sparkling jets is a crowning achievement of the Hansgrohe spray developers. These special overhead shower sprays do not constrict, but remain unvaryingly revitalising and intense right down to the floor. The result: a new, revitalising shower experience, irrespective of the users height.