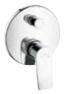

## Shower control concealed.

The mixer body disappears inside the wall – for complete freedom of movement under the shower.

## Our shower control for concealed installations: the new way to control pleasure.

The ShowerSelect concealed controls completely redefine showering pleasure. The showers are easy to switch on and off using the flush integrated Select buttons. The buttons are easily understandable, and because they are made exclusively from mechanical

components, they are also extremely reliable and long-lasting. The technology for our concealed shower controls is in the wall. In the iBox universal, to be precise. Divided into two components, one in front of and one within the wall, they can be installed separately. This gives you more time in the final choice of visible components – and more flexibility, should you ever want to change them. The flat installation provides even more freedom of movement in the shower.