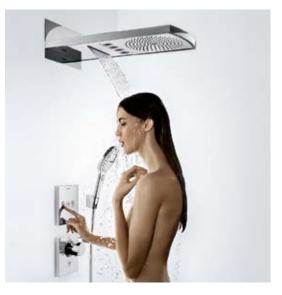

## Ambience 2: The innovative solution for the shower.

Rainmaker<sup>®</sup> Select surface-concealed installation.

Today the bathroom is no longer just a place for personal hygiene; it has become a room for living and a space for new ideas. Materials such as wood and fabric now radiate warmth and ambience here, seating areas invite you to relax and recharge your batteries. So why not also

take a different approach to designing the shower? Here, the ShowerTablet Select 700, with its generous storage shelf, is fitted directly to the water connections coming from the wall, whereas the connection to the single-spray overhead shower is hidden behind the wall.

The perfect combination of exposed and concealed installation (ConEx). A shower that is not only functional, but an exceptionally elegant focal point in the bathroom.