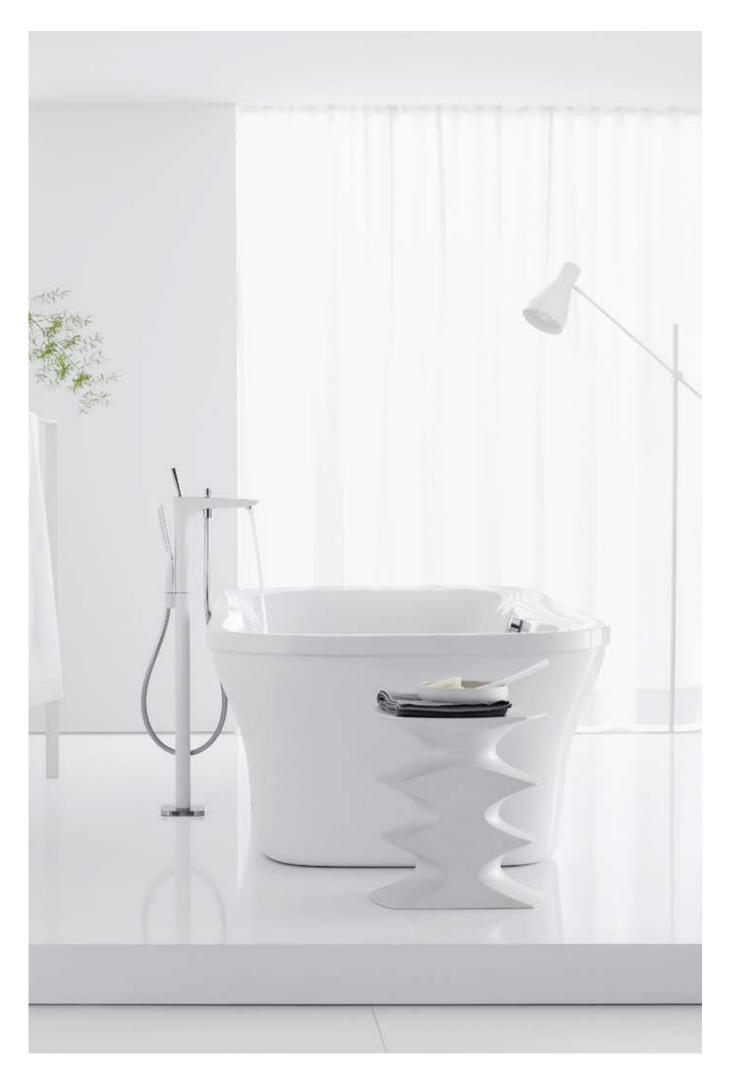

## Showering in a new dimension. Rainmaker<sup>®</sup> Select<sup>™</sup>.

## A real masterstroke, from design to material.

Rainmaker<sup>®</sup> Select owes its appeal primarily to its breath-taking design and the materials it uses.

In recent years, the trend for lifestyle bathrooms has become more prevalent. As a result, the demands made on this room have changed accordingly. From a functional wet room to a place of aesthetic appeal, relaxation and well -being. Inspired by this realisation, we got together with Phoenix Design to develop a totally new water experience of the highest quality – Rainmaker Select. The reduced and linear design of Rainmaker Select is instantly appealing. This clearcut design language is also reflected in the choice of materials. The generous glass spray face and its slender chrome frame give Rainmaker Select a gleaming and exclusive aesthetic appeal. On the one hand, its white-backed glass and polished metal surfaces emphasise the naturalness of the bathroom, but at the same time, they make a visual reference to the surrounding elements, such as ceramics, tiles or mirrors. It is the exceptional workmanship, not just the overall impression, that makes Rainmaker Select so appealing. For example, each of the more than 200 holes in the glass plate of the overhead shower is cut with a precision laser – a highly complex manufacturing process. But true greatness can only ever be achieved through a passion for detail.

## Ambience 1: The shower is the focus.

N T T

Rainmaker<sup>®</sup> Select Showerpipe - the ideal surface-mounted solution.

No other room in the house has changed as much in recent years as the bathroom - what was once a functional wet room has now become a place of aesthetic appeal, relaxation and well-being. The bathroom has not necessarily got bigger, but there is an

increased demand for extraordinary design – both architecturally and in terms of products. The shower area is taking up more and more space, and developing into the focal point of the bathroom. The size of the Rainmaker Select Showerpipe alone means it can more than fulfil its role. On the one hand, its gleaming glass and chrome surfaces make it a commanding element of the room and on the other, ensure that the shower fits harmoniously into the overall look of glass walls, mirrors and ceramics.