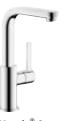

# A touch ahead in the kitchen.

The new Metris<sup>®</sup> Select 320 mixer with pull-out spout and Select technology.

Life in the kitchen, and at the sink in particular, is determined by our everyday tasks. The more smoothly they flow, the more we enjoy our daily routine. With the new Metris Select, you can increase your efficiency quite simply at the touch

of a button. The ergonomically designed pull-out function provides even more freedom of movement, while the water flow can be switched on and off with absolute precision using the Select button on the spout. So once you have opened the mixer using the lever, you can easily combine any number of tasks – with only one hand. This saves water and energy, and turns any kitchen task into kitchen pleasure at the touch of a button.

The height of the mixer, its swivel function, and the practical pull-out spout with ergonomic handle offer the greatest possible freedom at the sink.

The mixer is opened using the lever, and the desired temperature selected. The water flow can then be switched on and off quickly with absolute precision using the Select button on the spout.