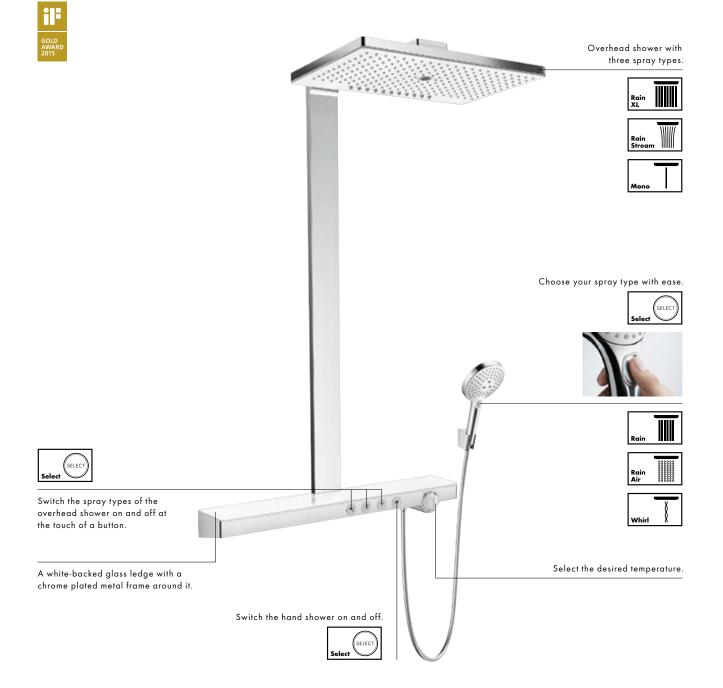

## Our Showerpipes: for the highest standards without compromise.

Experience your shower anew at the touch of a button.

Everything about the Showerpipe is simply lovely – and lovely and simple. The new Select buttons on the hand shower, the overhead shower and the thermostat make it even easier to select the shower and spray type. Elegantly integrated in

the ShowerTablet, all it takes is a little click for you to be immersed in an entirely new shower experience. Enjoy perfect forms and perfectly matched components in all the Hansgrohe Showerpipes. The Showerpipe is quickly and easily fitted to

the water connections on the wall – the perfect solution if you are renovating. This also applies to the Showerpanels they offer maximum shower pleasure thanks to the overhead, hand and side showers that have all been pre-installed in the panel.

## Our shower control for surface-mounted installation: for pure shower pleasure.

Now even more quintessential thanks to the Select button.

The Select technology now makes it even easier to choose your favourite spray type on the thermostat. The hand shower switches on and off at the touch of a button. Furthermore, the thermostat holds

the shower temperature constantly at your chosen setting, preventing unwanted hot or cold surges. The ShowerTablet Select 300 makes everything easy right from the beginning. All working parts are outside the wall and fit directly onto the existing water connections – so it's perfect when renovating.