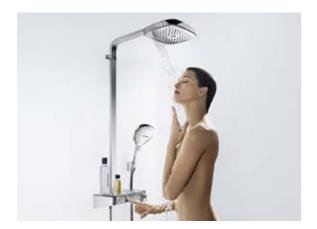

## Our Showerpipes: for the highest standards without compromise.

Experience your shower anew at the touch of a button.

Everything about the Showerpipe is simply lovely – and lovely and simple. The new Select buttons on the hand shower, the overhead shower and the thermostat make it even easier to select the shower and spray type. Elegantly integrated in

the ShowerTablet, all it takes is a little click for you to be immersed in an entirely new shower experience. Enjoy perfect forms and perfectly matched components in all the Hansgrohe Showerpipes. The Showerpipe is quickly and easily fitted to

the water connections on the wall – the perfect solution if you are renovating. This also applies to the Showerpanels they offer maximum shower pleasure thanks to the overhead, hand and side showers that have all been pre-installed in the panel.