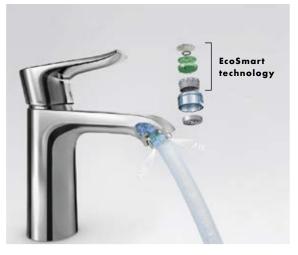

# EcoSmart technology.

Lots of fun with low water consumption.

Integrated invisibly in the product, the EcoSmart technology reduces the flow of water, thereby saving water and energy. For the sustainable use of water.

# Basin mixers.

EcoSmart can also save a lot of water for everyday routines in the bathroom. Thanks to this technology, we were able to reduce the consumption of our basin mixers to only five litres a minute as standard.