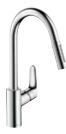

# A touch ahead in the kitchen.

The new Metris<sup>®</sup> Select 320 mixer with pull-out spout and Select technology.

Life in the kitchen, and at the sink in particular, is determined by our everyday tasks. The more smoothly they flow, the more we enjoy our daily routine. With the new Metris Select, you can increase your efficiency quite simply at the touch

of a button. The ergonomically designed pull-out function provides even more freedom of movement, while the water flow can be switched on and off with absolute precision using the Select button on the spout. So once you have opened the mixer using the lever, you can easily combine any number of tasks – with only one hand. This saves water and energy, and turns any kitchen task into kitchen pleasure at the touch of a button.

The height of the mixer, its swivel function, and the practical pull-out spout with ergonomic handle offer the greatest possible freedom at the sink.

The mixer is opened using the lever, and the desired temperature selected. The water flow can then be switched on and off quickly with absolute precision using the Select button on the spout.