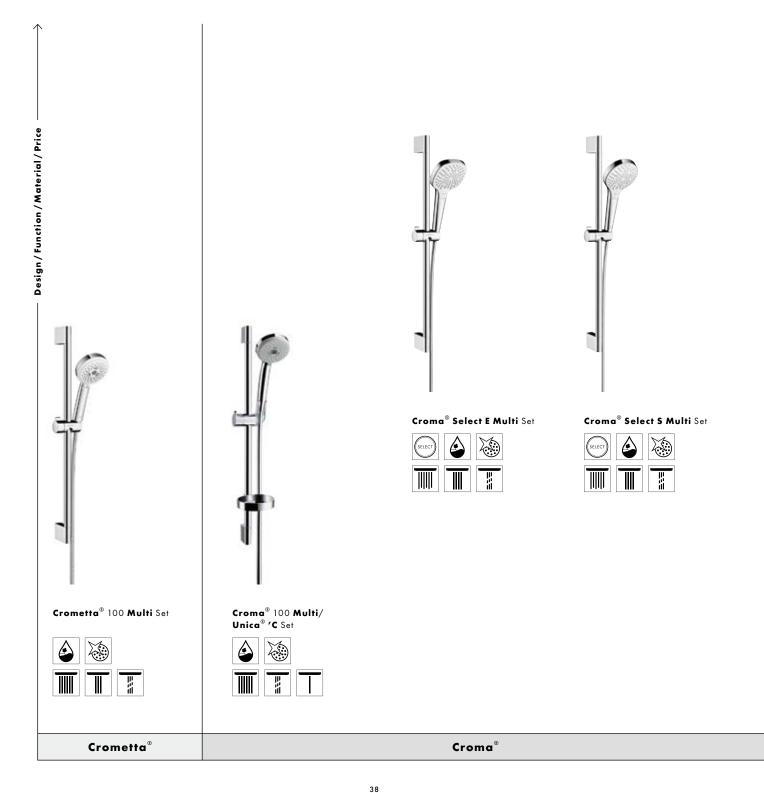

## Overview of hand showers.

In this table we have listed for you a selection of top products from our hand shower lines. The entire range with many other great hand showers can be found on our website at: **www.hansgrohe-int.com/handshowers** 

Detailed explanations of the logos can be found on the fold-out page in the cover.

Raindance<sup>®</sup> Select E 150 3jet

Raindance®

### **Overview of shower sets.**

In this table we have listed for you a selection of top products from our shower set lines. The entire range with many other great shower sets can be found on our website at: www.hansgrohe-int.com/showersets

Detailed explanations of the logos can be found on the fold-out page in the cover.

ŏŏ

Raindance®