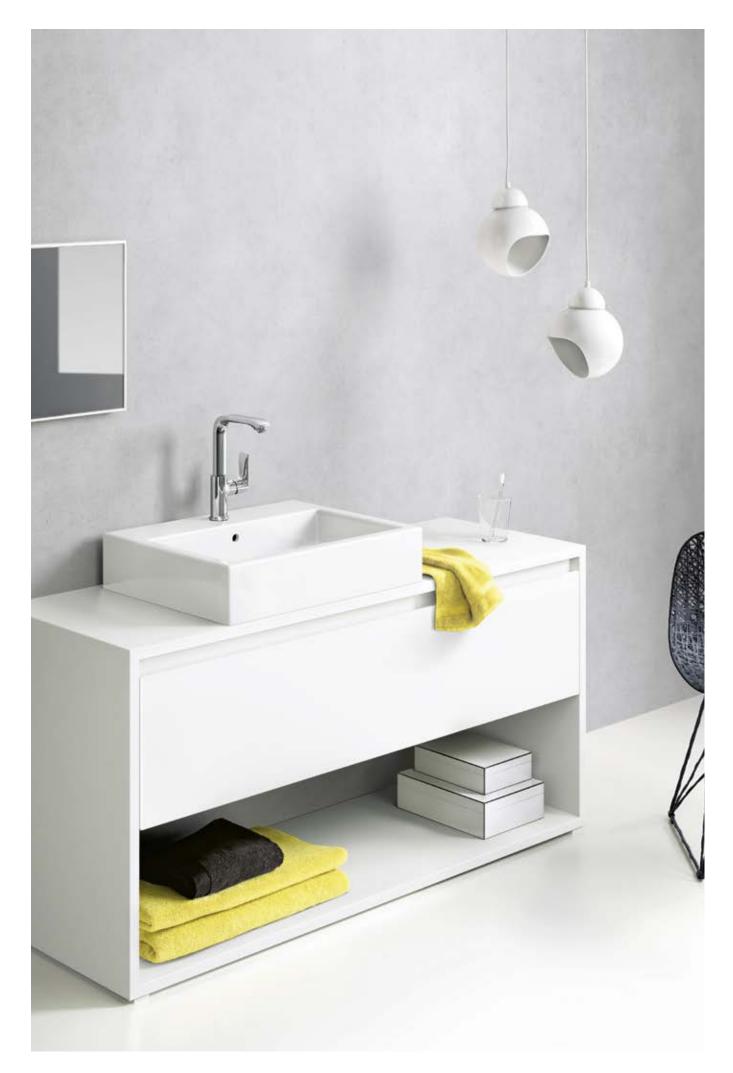

## Modern Style world.

Talis<sup>®</sup> Select S and Talis<sup>®</sup> S.

#### Talis® Select S

The prominent Select button lets you use the Talis Select S with the greatest of ease. You turn the water flow on and off at the touch of a button. Turn the button to set your chosen temperature. Together with the spout merging harmoniously into the lean, conical body of the mixer, the Select button lends this a unique aesthetic clarity.

#### Talis® S

With its slender lever and upright, conical body, the Talis S is a mixer that combines the functionality of a classic single lever mixer with modern design language.

Talis<sup>®</sup> S 190