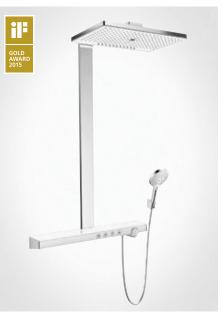

#### DESIGN.

So that you can take pleasure in the form and function of our products every day, we have been working with world renowned designers for many years. We are delighted that our aesthetic ambitions are not only appreciated by our customers, but are also winning awards from international design juries. Most recently the 2015 iF Gold Award for the Rainmaker Select 460 3jet Showerpipe.

## Showering in a new dimension. Rainmaker<sup>®</sup> Select<sup>™</sup>.

## A real masterstroke, from design to material.

Rainmaker<sup>®</sup> Select owes its appeal primarily to its breath-taking design and the materials it uses.

In recent years, the trend for lifestyle bathrooms has become more prevalent. As a result, the demands made on this room have changed accordingly. From a functional wet room to a place of aesthetic appeal, relaxation and well -being. Inspired by this realisation, we got together with Phoenix Design to develop a totally new water experience of the highest quality – Rainmaker Select. The reduced and linear design of Rainmaker Select is instantly appealing. This clearcut design language is also reflected in the choice of materials. The generous glass spray face and its slender chrome frame give Rainmaker Select a gleaming and exclusive aesthetic appeal. On the one hand, its white-backed glass and polished metal surfaces emphasise the naturalness of the bathroom, but at the same time, they make a visual reference to the surrounding elements, such as ceramics, tiles or mirrors. It is the exceptional workmanship, not just the overall impression, that makes Rainmaker Select so appealing. For example, each of the more than 200 holes in the glass plate of the overhead shower is cut with a precision laser – a highly complex manufacturing process. But true greatness can only ever be achieved through a passion for detail.

**The Design.** The innovative room and product concept was created in collaboration with Phoenix Design.

The material. The manufacturing process of the glass spray face combines original material with the latest laser technology. The product. Carefully tested and assembled by hand, Rainmaker Select complies with the highest quality standards.