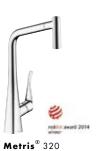

Awards rained on the Raindance Rainfall 240 Air 3jet between 2007 and 2009.

At the 2014 Focus Open, the Metris Select 320 kitchen mixer was the first to win a Silver Medal for the kitchen.

The glossy chrome Rainmaker Select 460 3jet Showerpipe even won the Gold iF Award in 2015.

Focus® 240 with pull-out spray, 2 spray modes, Swivel spout 150°

Focus®

1

with pull-out spray, 2 spray modes, Swivel spout 110/150°

Metris<sup>®</sup> Select 320 with pull-out spout, Swivel spout 150°

Metris<sup>®</sup> Select 320 with swivel spout 110°/150°/360°

Ÿ reddot award 2015 Talis<sup>®</sup> Select S 300

with swivel spout 110°/150°/360°

**Talis**®

X)

Metris<sup>®</sup> 320 with swivel spout 110°/150°/360°

Ĩ

**Metris**<sup>®</sup>