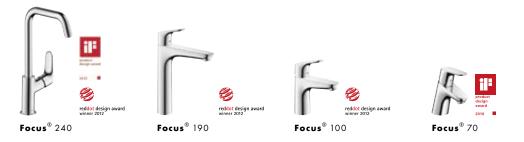

### Focus®

With their lean, cylindrical body and flat handle, the Focus mixers introduce elegance and quality to your daily routines in the bathroom.