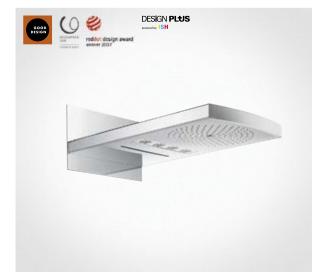

### Our overhead showers: The loveliest rain in the world.

Experience the ultimate in shower pleasure at the touch of a button.

Now it's also possible to select the spray type on the Hansgrohe overhead showers at the touch of a button. Rain and RainAir offer relaxation – as full sprays over the entire spray face. The RainStream spray showers with twelve lavish rainsprays, wide and sparkling, to

wash your cares away. The appearance of these overhead showers is just as varied as the showering experience. They are available in the classic round shape or as a contemporary rectangular form; in pure chrome or chrome with a white spray face. They have also been given an elegant, subtle chrome edging, a higher, fashionable rim and an attractive wave structure. The spray face is easy to detach for cleaning, which helps extend the lifetime and keeps it looking as good as new.

#### Raindance<sup>®</sup> Select E 300 3jet Overhead shower