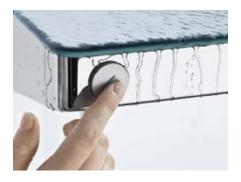

#### Intuitive.

The Select button is entirely intuitive and easy to operate from the front. You just switch the water on and off.

#### Practical.

There is plenty of room on the glass surface for toiletries, which eliminates the need for an additional shower shelf.

#### Pinpoint precision.

The desired temperature can be set precisely on the large, user-friendly turning control that is located on the front of the thermostat.