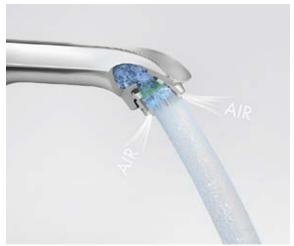

# More technologies.

Innovative ideas for long lasting pleasure.

The AirPower technology mixes large quantities of air in the water. For a soft, splash-free water spray and rich, full shower drops.

# AirPower.

### Shower.

Generous amounts of air are drawn in through the spray face. This quite literally stirs up the in-flowing water. The resulting airenriched drops are fuller, lighter and softer. This not only feels good, but it also means that you are making the most efficient and splash-free use of your precious water.

### Bathroom and kitchen mixers.

Your AirPower mixer combines the flowing water with air. The water spray therefore splashes less and is very pleasant to use.