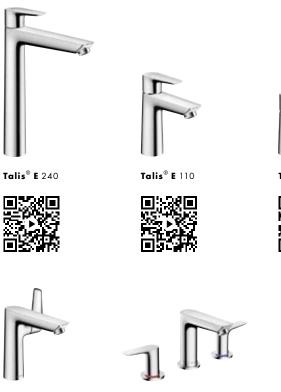

### Modern Style world.

Talis<sup>®</sup> Select E and Talis<sup>®</sup> E.

#### Talis® Select E

In addition to its ease of use thanks to Select technology, the Talis Select E also presents generous surface areas and precision contours giving every bathroom a modern character. The water flow is quite simply controlled at the touch of a button, and the button turned to control the water temperature.

Talis® Select E 240

Talis<sup>®</sup> Select E 110

#### Talis® E

Clear contours, a slender, upright body, and a lever matched perfectly to the spout lend the Talis E its modern high quality look.

Talis® E 150

Talis® E