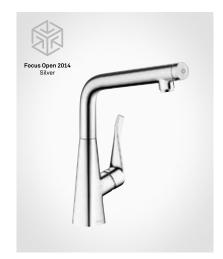

Awards rained on the Raindance Rainfall 240 Air 3jet between 2007 and 2009.

At the 2014 Focus Open, the Metris Select 320 kitchen mixer was the first to win a Silver Medal for the kitchen.

The glossy chrome Rainmaker Select 460 3jet Showerpipe even won the Gold iF Award in 2015.

# **Overview of kitchen mixers.**

In this table we have listed for you a selection of top products from our kitchen mixer lines. The entire range with many other great kitchen mixers can be found on our website at: **www.hansgrohe-int.com/kitchenmixer** 

Focus® 240 with pull-out spray, 2 spray modes, Swivel spout 150°

Focus®

1

with pull-out spray, 2 spray modes, Swivel spout 110/150°

Metris<sup>®</sup> Select 320 with pull-out spout, Swivel spout 150°

Metris<sup>®</sup> Select 320 with swivel spout 110°/150°/360°