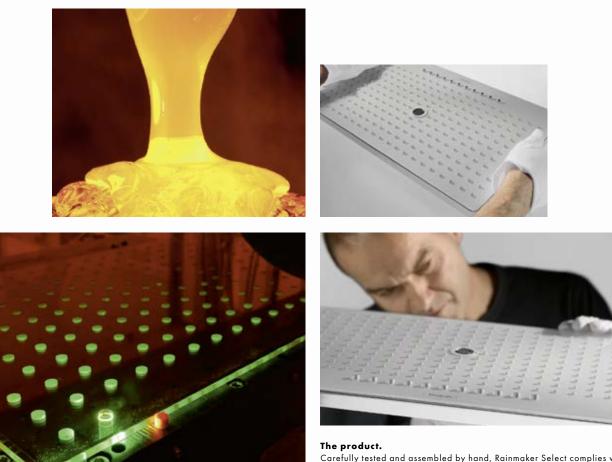

## A real masterstroke, from design to material.

Rainmaker<sup>®</sup> Select owes its appeal primarily to its breath-taking design and the materials it uses.

In recent years, the trend for lifestyle bathrooms has become more prevalent. As a result, the demands made on this room have changed accordingly. From a functional wet room to a place of aesthetic appeal, relaxation and well -being. Inspired by this realisation, we got together with Phoenix Design to develop a totally new water experience of the highest quality – Rainmaker Select. The reduced and linear design of Rainmaker Select is instantly appealing. This clearcut design language is also reflected in the choice of materials. The generous glass spray face and its slender chrome frame give Rainmaker Select a gleaming and exclusive aesthetic appeal. On the one hand, its white-backed glass and polished metal surfaces emphasise the naturalness of the bathroom, but at the same time, they make a visual reference to the surrounding elements, such as ceramics, tiles or mirrors. It is the exceptional workmanship, not just the overall impression, that makes Rainmaker Select so appealing. For example, each of the more than 200 holes in the glass plate of the overhead shower is cut with a precision laser – a highly complex manufacturing process. But true greatness can only ever be achieved through a passion for detail.

**The Design.** The innovative room and product concept was created in collaboration with Phoenix Design.

The material. The manufacturing process of the glass spray face combines original material with the latest laser technology. The product. Carefully tested and assembled by hand, Rainmaker Select complies with the highest quality standards.