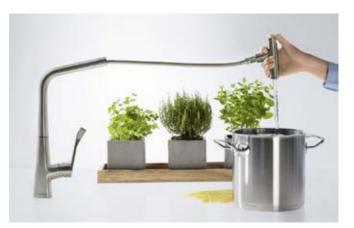

# A touch ahead in the kitchen.

The new Metris<sup>®</sup> Select 320 mixer with pull-out spout and Select technology.

Life in the kitchen, and at the sink in particular, is determined by our everyday tasks. The more smoothly they flow, the more we enjoy our daily routine. With the new Metris Select, you can increase your efficiency quite simply at the touch

of a button. The ergonomically designed pull-out function provides even more freedom of movement, while the water flow can be switched on and off with absolute precision using the Select button on the spout. So once you have opened the mixer using the lever, you can easily combine any number of tasks – with only one hand. This saves water and energy, and turns any kitchen task into kitchen pleasure at the touch of a button.

The height of the mixer, its swivel function, and the practical pull-out spout with ergonomic handle offer the greatest possible freedom at the sink.

The mixer is opened using the lever, and the desired temperature selected. The water flow can then be switched on and off quickly with absolute precision using the Select button on the spout.

Any number of tasks can be combined harmoniously without needing to close the spout by the lever. At the same time, the water is only provided when it is actually needed. Meaning that not a drop of precious water is wasted.

Even filling a large pot or saucepan is effortless, and can be done with only one hand. Simply touch the Select button – and you have water.

# Pull-out spray/spout.

The pull-out spray or pull-out spout extends the range at the sink. An advantage, for example, in watering plants, or effortlessly cleaning down the sink.