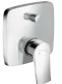

## Shower control concealed.

The mixer body disappears inside the wall – for complete freedom of movement under the shower.

## Our shower control for concealed installations: the new way to control pleasure.

The ShowerSelect concealed controls completely redefine showering pleasure. The showers are easy to switch on and off using the flush integrated Select buttons. The buttons are easily understandable, and because they are made exclusively from mechanical

components, they are also extremely reliable and long-lasting. The technology for our concealed shower controls is in the wall. In the iBox universal, to be precise. Divided into two components, one in front of and one within the wall, they can be installed separately. This gives you more time in the final choice of visible components – and more flexibility, should you ever want to change them. The flat installation provides even more freedom of movement in the shower.