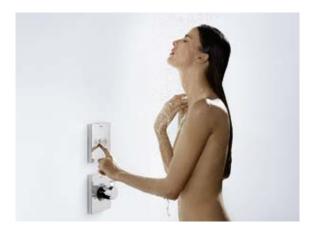

## Ambience 2: The innovative solution for the shower.

Rainmaker<sup>®</sup> Select surface-concealed installation.

Today the bathroom is no longer just a place for personal hygiene; it has become a room for living and a space for new ideas. Materials such as wood and fabric now radiate warmth and ambience here, seating areas invite you to relax and recharge your batteries. So why not also

take a different approach to designing the shower? Here, the ShowerTablet Select 700, with its generous storage shelf, is fitted directly to the water connections coming from the wall, whereas the connection to the single-spray overhead shower is hidden behind the wall.

The perfect combination of exposed and concealed installation (ConEx). A shower that is not only functional, but an exceptionally elegant focal point in the bathroom.

## Surface-mounted meets concealed – the innovative surface-concealed solution for the shower.

Simply scan the code to watch this product brought to life.

Overhead shower with 1 spray type.

Choose your spray type with ease.