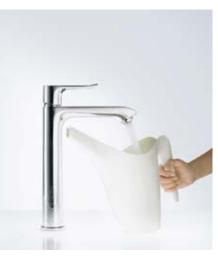

Simply scan the code to watch the explanatory video.

Metris<sup>®</sup> 260 High level of flexibility: high spout for maximum freedom of movement.

Metris<sup>®</sup> 230 Very comfortable: Even large containers can be filled with ease.

**Metris®** 200 Simply practical: even a watering can poses no problems.

**Metris®** 110 Pleasant height: daily routines managed with ease.

Compact and functional: the optimal solution for small basins.