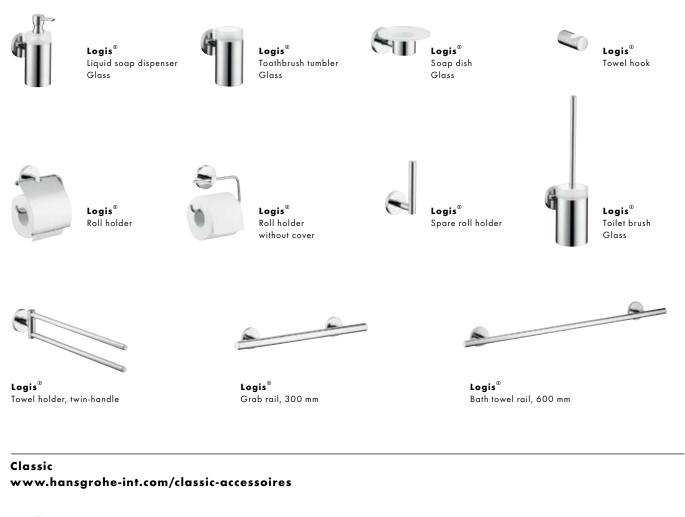

# Accessories.

In order to perfect the overall aesthetics in the bathroom, we also offer accessories for each of our style worlds. From the soap dispenser to the towel holder, you can also set artistic highlights outside of the shower, here at the basin.

### Modern

www.hansgrohe-int.com/modern-accessoires

Logis<sup>®</sup> Classic Towel holder, twin-handle

Logis<sup>®</sup> Classic Grab rail, 300 mm

6

Logis<sup>®</sup> Classic Bath towel rail, 600 mm