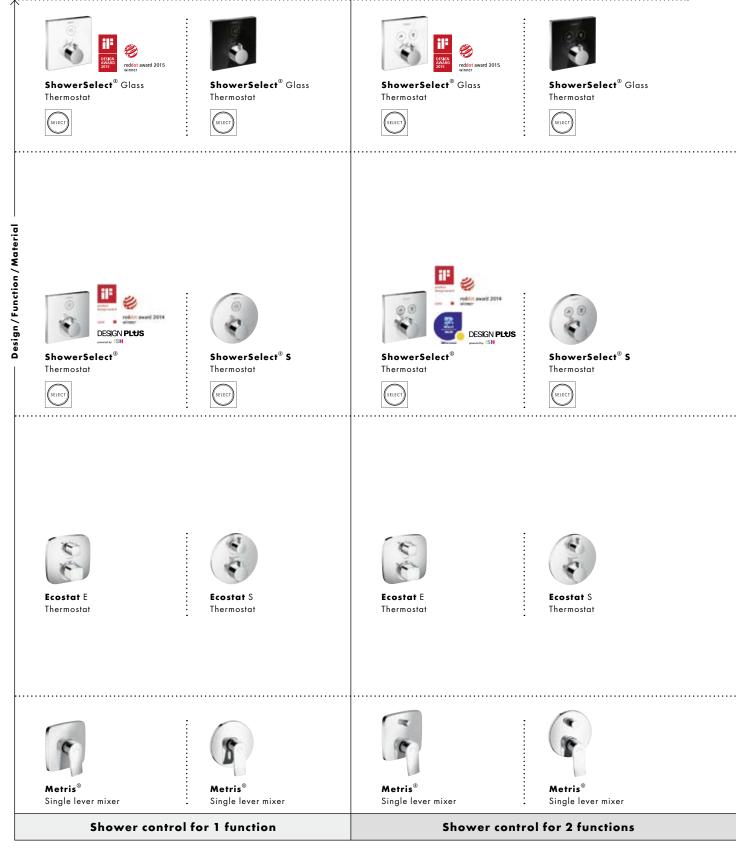

#### Shower control for 1 function.

Simplicity at its loveliest: These finish sets let you switch a function on and off, i.e. a hand or overhead shower. On ShowerSelect products this is easy to do at the touch of a button, while on the Ecostat and the single lever mixers this choice is made by turning a handle or lever. You control the water temperature using the large handle.

## Shower control for 2 functions.

Twice the pleasure. With these finish sets, you can switch on and off 2 functions at the touch of a button (ShowerSelect), handle (Ecostat) or pull lever (single-lever mixer), i.e. one hand and one overhead shower. The water temperature is set using the large handle.

## Shower control for 3 functions.

For individual pleasure: ShowerSelect lets you operate no fewer than 3 functions. In other words, you can switch on and off the hand shower at the button or between the two spray types for the overhead shower. On the iControl and all other sets, the choices are made manually using a handle. You use the large handle on the thermostat to precisely control the water temperature.

#### Shower control for 4 functions.

Unlimited shower pleasure: ShowerSelect lets you operate 4 functions. You can switch on and off the hand shower at the button or between the three spray types for the overhead shower. The sets with iControl and all the other systems are controlled manually using handles. The large handle on the thermostat controls the water temperature.