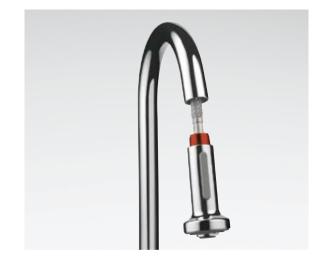

## Showering in a new dimension. Rainmaker<sup>®</sup> Select<sup>™</sup>.

## A real masterstroke, from design to material.

Rainmaker<sup>®</sup> Select owes its appeal primarily to its breath-taking design and the materials it uses.

In recent years, the trend for lifestyle bathrooms has become more prevalent. As a result, the demands made on this room have changed accordingly. From a functional wet room to a place of aesthetic appeal, relaxation and well -being. Inspired by this realisation, we got together with Phoenix Design to develop a totally new water experience of the highest quality – Rainmaker Select. The reduced and linear design of Rainmaker Select is instantly appealing. This clearcut design language is also reflected in the choice of materials. The generous glass spray face and its slender chrome frame give Rainmaker Select a gleaming and exclusive aesthetic appeal. On the one hand, its white-backed glass and polished metal surfaces emphasise the naturalness of the bathroom, but at the same time, they make a visual reference to the surrounding elements, such as ceramics, tiles or mirrors. It is the exceptional workmanship, not just the overall impression, that makes Rainmaker Select so appealing. For example, each of the more than 200 holes in the glass plate of the overhead shower is cut with a precision laser – a highly complex manufacturing process. But true greatness can only ever be achieved through a passion for detail.

**The Design.** The innovative room and product concept was created in collaboration with Phoenix Design.

The material. The manufacturing process of the glass spray face combines original material with the latest laser technology. The product. Carefully tested and assembled by hand, Rainmaker Select complies with the highest quality standards.