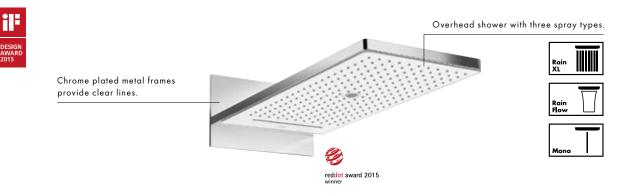

### Our overhead showers: The loveliest rain in the world.

Experience the ultimate in shower pleasure at the touch of a button.

Now it's also possible to select the spray type on the Hansgrohe overhead showers at the touch of a button. Rain and RainAir offer relaxation – as full sprays over the entire spray face. The RainStream spray showers with twelve lavish rainsprays, wide and sparkling, to

wash your cares away. The appearance of these overhead showers is just as varied as the showering experience. They are available in the classic round shape or as a contemporary rectangular form; in pure chrome or chrome with a white spray face. They have also been given an elegant, subtle chrome edging, a higher, fashionable rim and an attractive wave structure. The spray face is easy to detach for cleaning, which helps extend the lifetime and keeps it looking as good as new.

#### DESIGN.

So that you can take pleasure in the form and function of our products every day, we have been working with world renowned designers for many years. We are delighted that our aesthetic ambitions are not only appreciated by our customers, but are also winning awards from international design juries. Most recently the 2015 iF Gold Award for the Rainmaker Select 460 3jet Showerpipe.