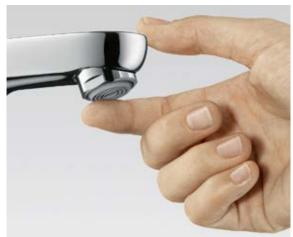

# QuickClean technology.

The fast solution for more cleanliness.

The practical QuickClean technology lets you quite simply rub away limescale effortlessly with your finger.

### Shower.

All our showers have flexible silicone jets. Any deposits are quickly removed simply by rubbing a finger over them. Well looked-after limescale-free products not only look much nicer, they work better and last longer.

### Bathroom and kitchen mixers.

The aerators in our bathroom and kitchen mixers have been fitted with flexible silicone slats, making it even easier to clean them. Simply rub gently any limescale with your finger, and it is gone. Your mixers then stay looking lovely for longer – and work for longer.