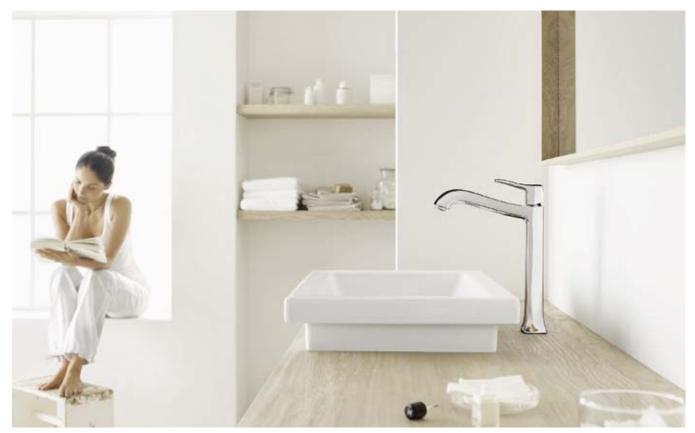

## Modern Style world.

Talis<sup>®</sup> Select S and Talis<sup>®</sup> S.

#### Talis® Select S

The prominent Select button lets you use the Talis Select S with the greatest of ease. You turn the water flow on and off at the touch of a button. Turn the button to set your chosen temperature. Together with the spout merging harmoniously into the lean, conical body of the mixer, the Select button lends this a unique aesthetic clarity.

#### Talis® S

With its slender lever and upright, conical body, the Talis S is a mixer that combines the functionality of a classic single lever mixer with modern design language.

Talis<sup>®</sup> S 190