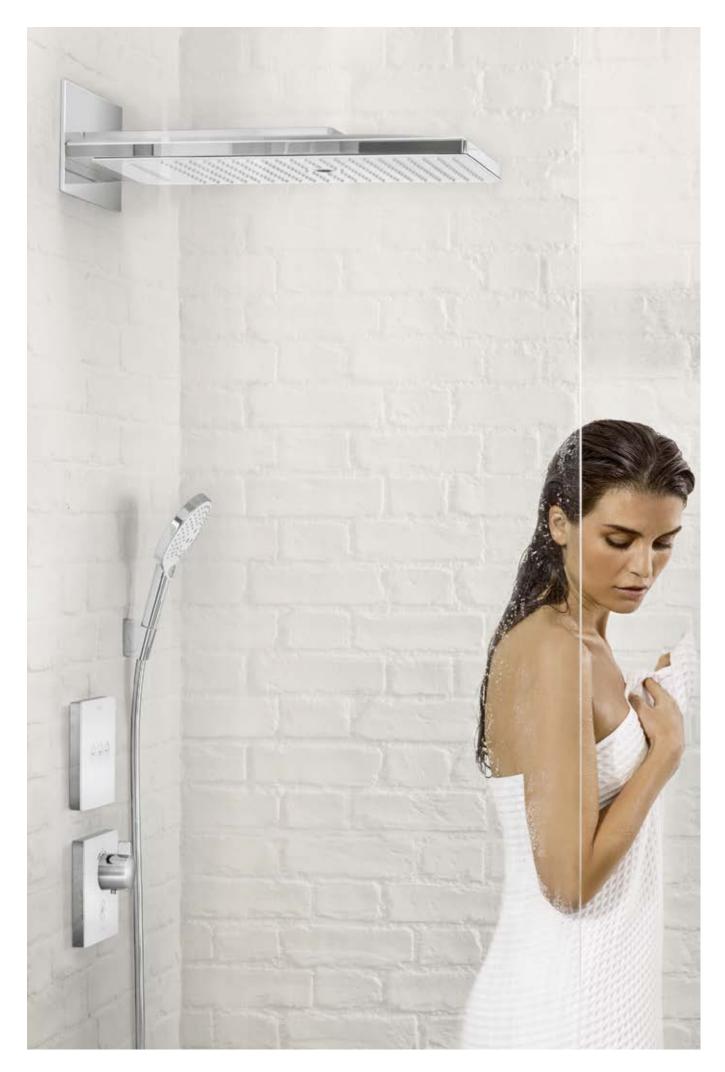

## Ambience 1: The shower is the focus.

N T T

Rainmaker<sup>®</sup> Select Showerpipe - the ideal surface-mounted solution.

No other room in the house has changed as much in recent years as the bathroom - what was once a functional wet room has now become a place of aesthetic appeal, relaxation and well-being. The bathroom has not necessarily got bigger, but there is an

increased demand for extraordinary design – both architecturally and in terms of products. The shower area is taking up more and more space, and developing into the focal point of the bathroom. The size of the Rainmaker Select Showerpipe alone means it can more than fulfil its role. On the one hand, its gleaming glass and chrome surfaces make it a commanding element of the room and on the other, ensure that the shower fits harmoniously into the overall look of glass walls, mirrors and ceramics.