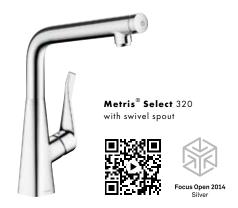

Awards rained on the Raindance Rainfall 240 Air 3jet between 2007 and 2009.

At the 2014 Focus Open, the Metris Select 320 kitchen mixer was the first to win a Silver Medal for the kitchen.

The glossy chrome Rainmaker Select 460 3jet Showerpipe even won the Gold iF Award in 2015.

Focus® 240 with pull-out spray, 2 spray modes, Swivel spout 150°

Focus®

1

with pull-out spray, 2 spray modes, Swivel spout 110/150°

Metris<sup>®</sup> Select 320 with pull-out spout, Swivel spout 150°

Metris<sup>®</sup> Select 320 with swivel spout 110°/150°/360°