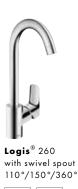

Detailed explanations of the logos can be found on the fold-out page in the cover.

**Logis**<sup>®</sup> 160 with swivel spout 360°

Logis®

Focus<sup>®</sup> 280 with swivel spout 110°/150°/360°

Focus® 160 with swivel spout 360°

Focus® 240 with pull-out spray, 2 spray modes, Swivel spout 150°

Focus®

1

with pull-out spray, 2 spray modes, Swivel spout 110/150°

Metris<sup>®</sup> Select 320 with pull-out spout, Swivel spout 150°

Metris<sup>®</sup> Select 320 with swivel spout 110°/150°/360°