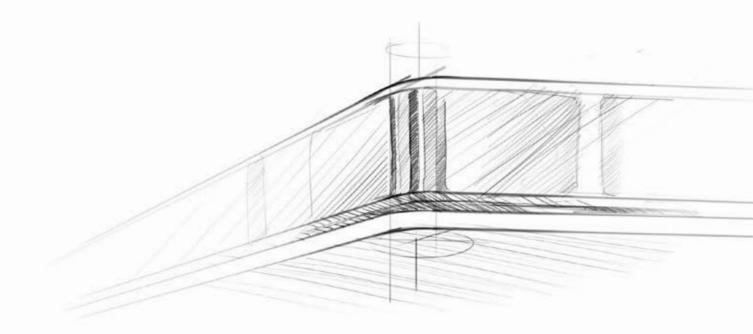

## A real masterstroke, from design to material.

Rainmaker<sup>®</sup> Select owes its appeal primarily to its breath-taking design and the materials it uses.

In recent years, the trend for lifestyle bathrooms has become more prevalent. As a result, the demands made on this room have changed accordingly. From a functional wet room to a place of aesthetic appeal, relaxation and well -being. Inspired by this realisation, we got together with Phoenix Design to develop a totally new water experience of the highest quality – Rainmaker Select. The reduced and linear design of Rainmaker Select is instantly appealing. This clearcut design language is also reflected in the choice of materials. The generous glass spray face and its slender chrome frame give Rainmaker Select a gleaming and exclusive aesthetic appeal. On the one hand, its white-backed glass and polished metal surfaces emphasise the naturalness of the bathroom, but at the same time, they make a visual reference to the surrounding elements, such as ceramics, tiles or mirrors. It is the exceptional workmanship, not just the overall impression, that makes Rainmaker Select so appealing. For example, each of the more than 200 holes in the glass plate of the overhead shower is cut with a precision laser – a highly complex manufacturing process. But true greatness can only ever be achieved through a passion for detail.