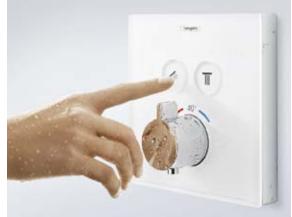

## Surface-mounted shower control.

Fits best on existing connections. The easiest way to a new shower experience. Also ideal for renovations.

## Our shower control for surface-mounted installation: for pure shower pleasure.

Now even more quintessential thanks to the Select button.

The Select technology now makes it even easier to choose your favourite spray type on the thermostat. The hand shower switches on and off at the touch of a button. Furthermore, the thermostat holds

the shower temperature constantly at your chosen setting, preventing unwanted hot or cold surges. The ShowerTablet Select 300 makes everything easy right from the beginning. All working parts are outside the wall and fit directly onto the existing water connections – so it's perfect when renovating.

#### ShowerTablet<sup>®</sup> Select 300 Shower thermostat

#### Intuitive.

The Select button is entirely intuitive and easy to operate from the front. You just switch the water on and off.

#### Practical.

There is plenty of room on the glass surface for toiletries, which eliminates the need for an additional shower shelf.

#### Pinpoint precision.

The desired temperature can be set precisely on the large, user-friendly turning control that is located on the front of the thermostat.