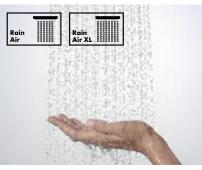

#### **Rain and Rain XL**

The openings on the hand or overhead shower may be small, but their effect is all the greater: The Rain spray revitalises and refreshes with its pleasant power enveloping the body. It is therefore ideal, for example, for rinsing out shampoo quickly and thoroughly.

#### RainAir and RainAir XL

If you are looking for relaxation and you want your soul to be pampered by the water. The hand or overhead shower with the luxurious RainAir spray would be perfect for you. This spray provides airenriched drops from a large, wide jet, to wash your cares away.