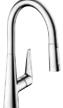

# Our recipe for success for more fun in the kitchen: Select<sup>™</sup>.

Kitchen mixers.

# A touch ahead in the kitchen.

The new Metris<sup>®</sup> Select 320 mixer with pull-out spout and Select technology.

Life in the kitchen, and at the sink in particular, is determined by our everyday tasks. The more smoothly they flow, the more we enjoy our daily routine. With the new Metris Select, you can increase your efficiency quite simply at the touch

of a button. The ergonomically designed pull-out function provides even more freedom of movement, while the water flow can be switched on and off with absolute precision using the Select button on the spout. So once you have opened the mixer using the lever, you can easily combine any number of tasks – with only one hand. This saves water and energy, and turns any kitchen task into kitchen pleasure at the touch of a button.

The height of the mixer, its swivel function, and the practical pull-out spout with ergonomic handle offer the greatest possible freedom at the sink.

The mixer is opened using the lever, and the desired temperature selected. The water flow can then be switched on and off quickly with absolute precision using the Select button on the spout.

Any number of tasks can be combined harmoniously without needing to close the spout by the lever. At the same time, the water is only provided when it is actually needed. Meaning that not a drop of precious water is wasted.

Even filling a large pot or saucepan is effortless, and can be done with only one hand. Simply touch the Select button – and you have water.