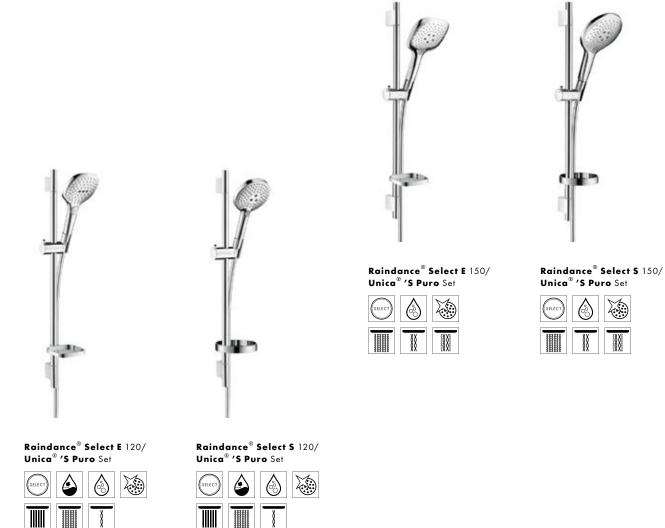

## Overview of hand showers.

In this table we have listed for you a selection of top products from our hand shower lines. The entire range with many other great hand showers can be found on our website at: **www.hansgrohe-int.com/handshowers** 

Detailed explanations of the logos can be found on the fold-out page in the cover.

Raindance<sup>®</sup> Select E 150 3jet

Raindance®

### **Overview of shower sets.**

In this table we have listed for you a selection of top products from our shower set lines. The entire range with many other great shower sets can be found on our website at: www.hansgrohe-int.com/showersets

Detailed explanations of the logos can be found on the fold-out page in the cover.

ŏŏ

Raindance®