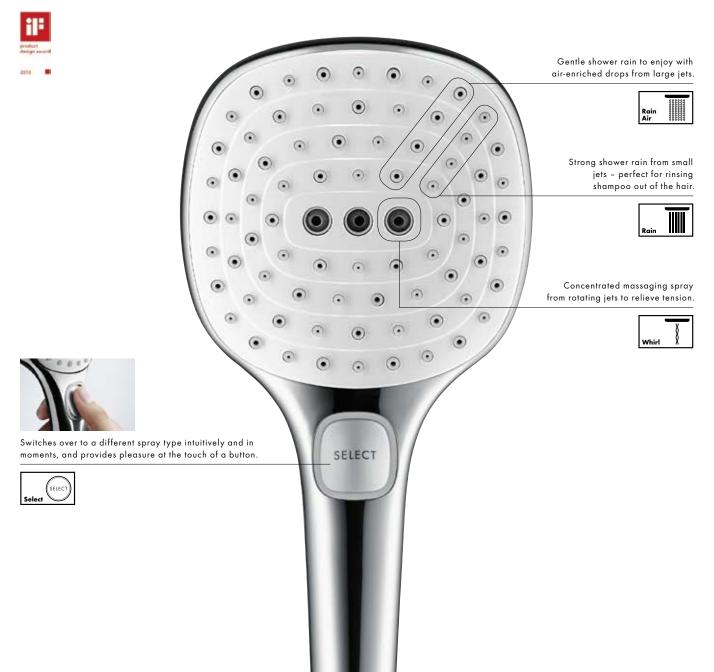

## Our hand showers: Innovation at your fingertips.

The little button that provides a tremendous amount of pleasure.

The new Select technology on the hand shower now makes showering even better. Instead of the tedium of twisting and adjusting the spray face, all you have to do to change between the three

spray types is touch a button. Our hand showers also look really good. They are available in round or square designs, in pure chrome or chrome with a white spray face - to delight the eye as well as being inviting to the touch. What's more even the environment can be happy: thanks to the intelligent flow limiter, the EcoSmart version reduces water consumption by up to 60%.

### Hand and overhead showers.

A simple click of the Select button on the hand or overhead shower changes the spray type.