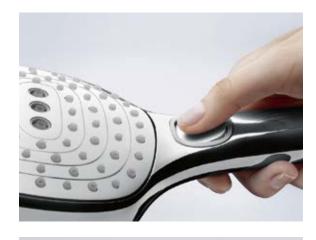

## Our hand showers: Innovation at your fingertips.

The little button that provides a tremendous amount of pleasure.

The new Select technology on the hand shower now makes showering even better. Instead of the tedium of twisting and adjusting the spray face, all you have to do to change between the three

spray types is touch a button. Our hand showers also look really good. They are available in round or square designs, in pure chrome or chrome with a white spray face - to delight the eye as well as being inviting to the touch. What's more even the environment can be happy: thanks to the intelligent flow limiter, the EcoSmart version reduces water consumption by up to 60%.