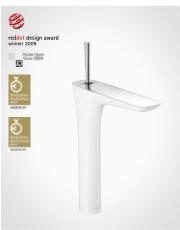

## A real masterstroke, from design to material.

Rainmaker<sup>®</sup> Select owes its appeal primarily to its breath-taking design and the materials it uses.

In recent years, the trend for lifestyle bathrooms has become more prevalent. As a result, the demands made on this room have changed accordingly. From a functional wet room to a place of aesthetic appeal, relaxation and well -being. Inspired by this realisation, we got together with Phoenix Design to develop a totally new water experience of the highest quality – Rainmaker Select. The reduced and linear design of Rainmaker Select is instantly appealing. This clearcut design language is also reflected in the choice of materials. The generous glass spray face and its slender chrome frame give Rainmaker Select a gleaming and exclusive aesthetic appeal. On the one hand, its white-backed glass and polished metal surfaces emphasise the naturalness of the bathroom, but at the same time, they make a visual reference to the surrounding elements, such as ceramics, tiles or mirrors. It is the exceptional workmanship, not just the overall impression, that makes Rainmaker Select so appealing. For example, each of the more than 200 holes in the glass plate of the overhead shower is cut with a precision laser – a highly complex manufacturing process. But true greatness can only ever be achieved through a passion for detail.

**The Design.** The innovative room and product concept was created in collaboration with Phoenix Design.

The material. The manufacturing process of the glass spray face combines original material with the latest laser technology. The product. Carefully tested and assembled by hand, Rainmaker Select complies with the highest quality standards.