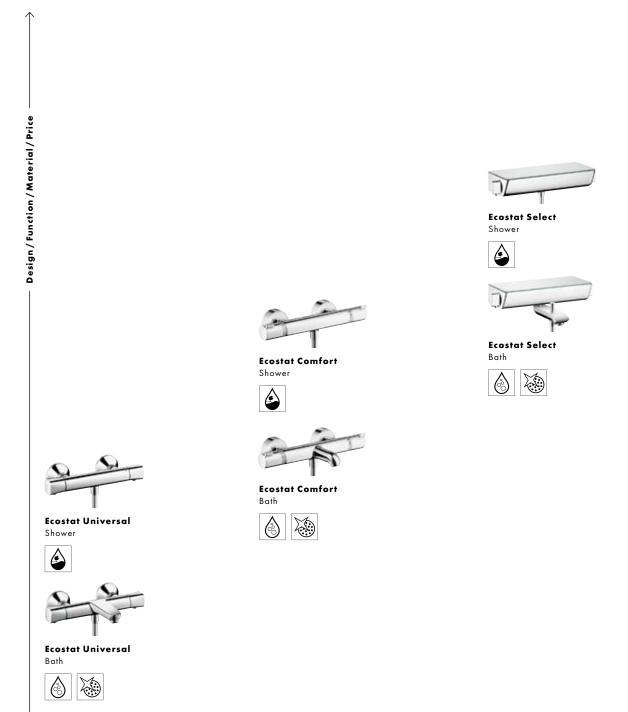

## Overview of surface-mounted shower controls.

In this table we have listed for you a selection of top products from our surface-mounted thermostat lines. The entire range with many other great surface-mounted thermostats can be found on our website at: www.hansgrohe-int.com/showercontrol

Detailed explanations of the logos can be found on the fold-out page in the cover.

Ecostat

ShowerTablet® Select 300 Shower

ShowerTablet® Select 300 Bath

#### ShowerTablet<sup>®</sup> Select 700

ShowerTablet<sup>®</sup>

SELECT