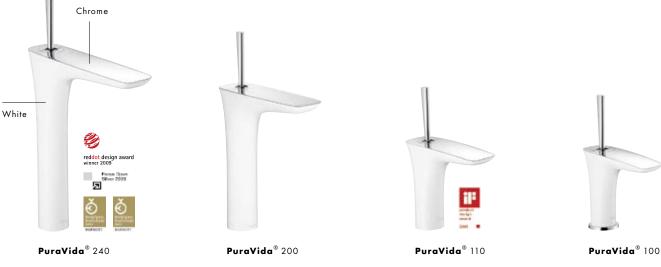

## Avantgarde Style world.

PuraVida®.

The rounded lines and organic forms of the PuraVida mixers radiate a creative self confidence. The white and chrome surfaces blend together seamlessly in the DualFinish process. PuraVida mixers are available in various heights – for the individual space that we call ComfortZone.