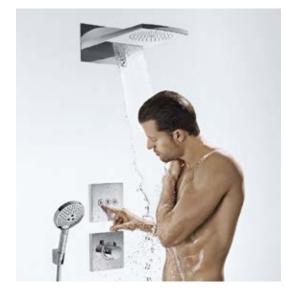

## Ambience 1: The shower is the focus.

N T T

Rainmaker<sup>®</sup> Select Showerpipe - the ideal surface-mounted solution.

No other room in the house has changed as much in recent years as the bathroom - what was once a functional wet room has now become a place of aesthetic appeal, relaxation and well-being. The bathroom has not necessarily got bigger, but there is an

increased demand for extraordinary design – both architecturally and in terms of products. The shower area is taking up more and more space, and developing into the focal point of the bathroom. The size of the Rainmaker Select Showerpipe alone means it can more than fulfil its role. On the one hand, its gleaming glass and chrome surfaces make it a commanding element of the room and on the other, ensure that the shower fits harmoniously into the overall look of glass walls, mirrors and ceramics.