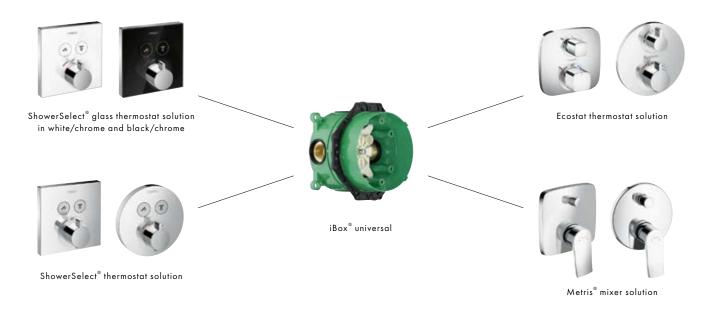

## Our shower control for concealed installations: the new way to control pleasure.

The ShowerSelect concealed controls completely redefine showering pleasure. The showers are easy to switch on and off using the flush integrated Select buttons. The buttons are easily understandable, and because they are made exclusively from mechanical

components, they are also extremely reliable and long-lasting. The technology for our concealed shower controls is in the wall. In the iBox universal, to be precise. Divided into two components, one in front of and one within the wall, they can be installed separately. This gives you more time in the final choice of visible components – and more flexibility, should you ever want to change them. The flat installation provides even more freedom of movement in the shower.

## Our shower control options for concealed installation.

The right solution for every application.

Every person has their own expectations where showering experience is concerned. That is why you can choose how many functions your Hansgrohe shower should have. From the single-spray shower to the complete set with several spray types for hand and overhead shower, every application finds a matching option of concealed shower control.

#### Shower control for 1 function.

Simplicity at its loveliest: These finish sets let you switch a function on and off, i.e. a hand or overhead shower. On ShowerSelect products this is easy to do at the touch of a button, while on the Ecostat and the single lever mixers this choice is made by turning a handle or lever. You control the water temperature using the large handle.

## Shower control for 2 functions.

Twice the pleasure. With these finish sets, you can switch on and off 2 functions at the touch of a button (ShowerSelect), handle (Ecostat) or pull lever (single-lever mixer), i.e. one hand and one overhead shower. The water temperature is set using the large handle.

#### One for everything.

With the iBox universal, the mixer technology is concealed in the wall. It looks good, and provides more freedom in the shower and more flexibility. As it is compatible with the majority of Hansgrohe concealed thermostat and mixer solutions, the iBox can be installed before you choose your finish set.

## Shower control for 3 functions.

For individual pleasure: ShowerSelect lets you operate no fewer than 3 functions. In other words, you can switch on and off the hand shower at the button or between the two spray types for the overhead shower. On the iControl and all other sets, the choices are made manually using a handle. You use the large handle on the thermostat to precisely control the water temperature.

#### Shower control for 4 functions.

Unlimited shower pleasure: ShowerSelect lets you operate 4 functions. You can switch on and off the hand shower at the button or between the three spray types for the overhead shower. The sets with iControl and all the other systems are controlled manually using handles. The large handle on the thermostat controls the water temperature.